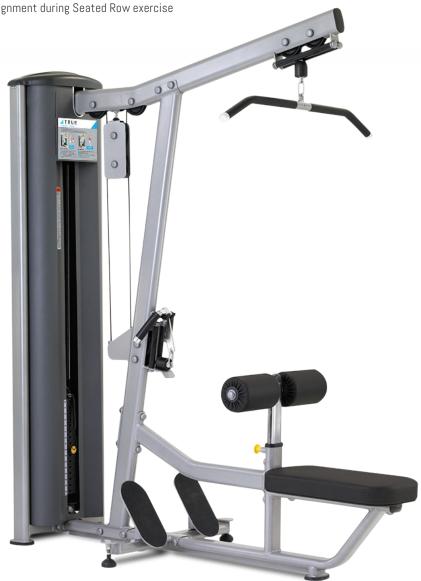

### **FS-53 LAT PULLDOWN/SEATED ROW**

Modern styling and space efficient designs make the value engineered Fitness Line the perfect choice for hotels and resorts, corporate fitness centers, police and fire agencies, apartment and condominium complexes, personal training studios or any facility where space and budget are limited.

#### **FEATURES**

- 8-position thigh pad easily adjusts to accommodate a wide range of users
- Dual-foot platforms provide support and encourages proper alignment during Seated Row exercise
- Rubber-coated lat bar and row handle for added comfort