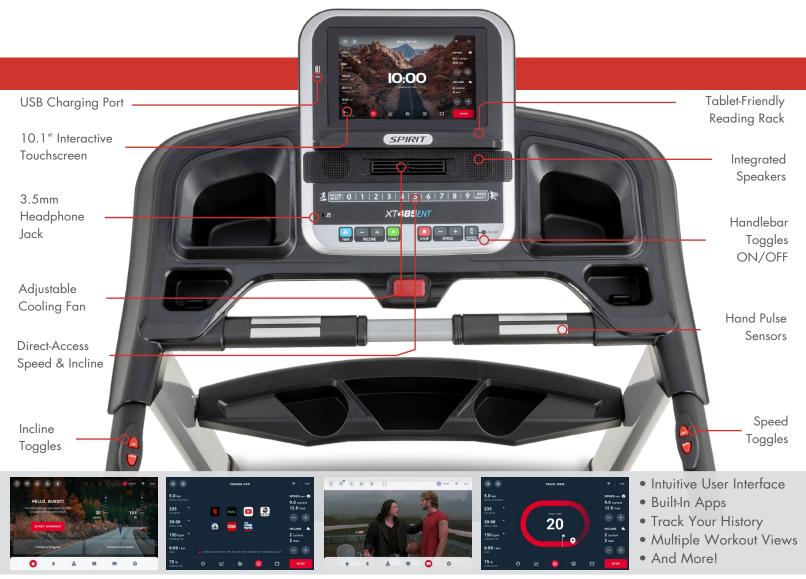

The Spirit Fitness XT485ENT Folding Treadmill is the perfect mix of features and function. With a large 10.1" touchscreen display you can easily navigate through the 30+ on-board programs and workout controls. Preloaded apps like Netflix, YouTube, CNN, and more, as well as built-in screen mirroring capabilities and a USB charging port offer endless entertainment or motivation opportunities so you don't miss a beat. Built-in Bluetooth FTMS lets you connect to apps like Zwift and Kinomap, connect to your headphones, or an external heart rate monitor.

## FEATURES

- 10.1" touchscreen display with built-in apps, screen mirroring, and USB charging port makes your home workout more interactive and engaging than it has ever been before
- Screen mirror your phone's display to the treadmill screen so you never miss an alert, headline, post, or episode of your favorite show
- Bluetooth FTMS allows you to connect the treadmill to a Bluetooth headset, heart monitor, or your favorite fitness apps so you can monitor and share your progress, or compete in virtual races using apps like Zwift and Kinomap
- Powerful 4.0 HP motor, 12mph top speed, and up to 15 levels of incline for ultimate workout versatility
- Handlebar mounted speed and incline controls allow you to adapt your workout on-the-fly without breaking your stride

## EQUIPMENT SPECIFICATIONS

| Console           | 10.1" Touchscreen Display, Screen Mirroring (iOS or Android), WiFi Connection, 7 Preloaded Entertainment<br>Apps, USB Charging Port, Tablet Friendly Reading Rack, Adjustable Fan, Speakers w/3.5mm Headphone<br>Jack, Bluetooth FTMS for Wireless Headphones and 3rd Party Apps, Wireless Software Updates |
|-------------------|-------------------------------------------------------------------------------------------------------------------------------------------------------------------------------------------------------------------------------------------------------------------------------------------------------------|
| Programs          | Over 30 Workouts Including Weight Loss, Custom, and HR Control Programs                                                                                                                                                                                                                                     |
| Heart Rate        | Contact & Bluetooth, Wireless Heart Rate Transmitter Strap Included                                                                                                                                                                                                                                         |
| Speed/Incline     | 0.5 - 12 mph / 15 Levels                                                                                                                                                                                                                                                                                    |
| Handlebar Toggles | Yes, Speed & Incline                                                                                                                                                                                                                                                                                        |
| Drive Motor       | 4.0 HP                                                                                                                                                                                                                                                                                                      |
| Deck              | 1" Thickness                                                                                                                                                                                                                                                                                                |
| Belt              | 22″ × 60″                                                                                                                                                                                                                                                                                                   |
| Rollers           | 2.5" (Crowned)                                                                                                                                                                                                                                                                                              |
| Frame             | Folding, Heavy-Gauge High Strength w/ Durable Powder Coat Paint                                                                                                                                                                                                                                             |
| Dimensions        | 82" L x 35" W x 57" H                                                                                                                                                                                                                                                                                       |
| Product Weight    | 285 lb                                                                                                                                                                                                                                                                                                      |
| Max User Weight   | 425 lb                                                                                                                                                                                                                                                                                                      |
|                   |                                                                                                                                                                                                                                                                                                             |