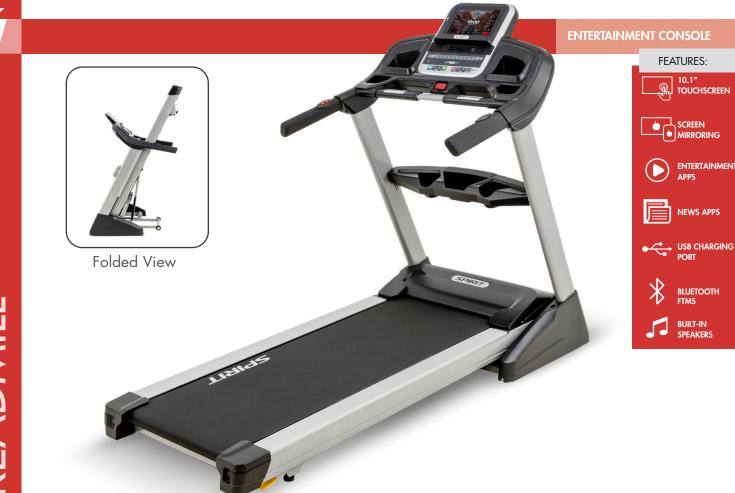

The Spirit Fitness XT485ENT Folding Treadmill is the perfect mix of features and function. With a large 10.1" touchscreen display you can easily navigate through the 30+ on-board programs and workout controls. Preloaded apps like Netflix, YouTube, CNN, and more, as well as built-in screen mirroring capabilities and a USB charging port offer endless entertainment or motivation opportunities so you don't miss a beat. Built-in Bluetooth FTMS lets you connect to apps like Zwift and Kinomap, connect to your headphones, or an external heart rate monitor.

## FEATURES

- 10.1" touchscreen display with built-in apps, screen mirroring, and USB charging port makes your home workout more interactive and engaging than it has ever been before
- Screen mirror your phone's display to the treadmill screen so you never miss an alert, headline, post, or episode of your favorite show
- Bluetooth FTMS allows you to connect the treadmill to a Bluetooth headset, heart monitor, or your favorite fitness apps so you can monitor and share your progress, or compete in virtual races using apps like Zwift and Kinomap
- Powerful 4.0 HP motor, 12mph top speed, and up to 15 levels of incline for ultimate workout versatility
- Handlebar mounted speed and incline controls allow you to adapt your workout on-the-fly without breaking your stride

## EQUIPMENT SPECIFICATIONS

| Console           | 10.1" Touchscreen Display, Screen Mirroring (iOS or Android), WiFi Connection, 7 Preloaded Entertainment<br>Apps, USB Charging Port, Tablet Friendly Reading Rack, Adjustable Fan, Speakers w/3.5mm Headphone<br>Jack, Bluetooth FTMS for Wireless Headphones and 3rd Party Apps, Wireless Software Updates |
|-------------------|-------------------------------------------------------------------------------------------------------------------------------------------------------------------------------------------------------------------------------------------------------------------------------------------------------------|
| Programs          | Over 30 Workouts Including Weight Loss, Custom, and HR Control Programs                                                                                                                                                                                                                                     |
| Heart Rate        | Contact & Bluetooth, Wireless Heart Rate Transmitter Strap Included                                                                                                                                                                                                                                         |
| Speed/Incline     | 0.5 - 12 mph / 15 Levels                                                                                                                                                                                                                                                                                    |
| Handlebar Toggles | Yes, Speed & Incline                                                                                                                                                                                                                                                                                        |
| Drive Motor       | 4.0 HP                                                                                                                                                                                                                                                                                                      |
| Deck              | 1" Thickness                                                                                                                                                                                                                                                                                                |
| Belt              | 22″ × 60″                                                                                                                                                                                                                                                                                                   |
| Rollers           | 2.5" (Crowned)                                                                                                                                                                                                                                                                                              |
| Frame             | Folding, Heavy-Gauge High Strength w/ Durable Powder Coat Paint                                                                                                                                                                                                                                             |
| Dimensions        | 82" L x 35" W x 57" H                                                                                                                                                                                                                                                                                       |
| Product Weight    | 285 lb                                                                                                                                                                                                                                                                                                      |
| Max User Weight   | 425 lb                                                                                                                                                                                                                                                                                                      |
|                   |                                                                                                                                                                                                                                                                                                             |