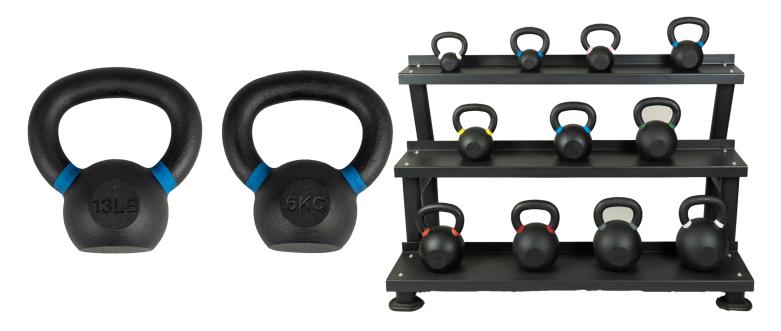

## POWDER COATED KETTLEBELLS

## **PRODUCT FEATURES**

- Marked in both pounds and kilograms.
- Our matte powder coating provides a superior grip compared to glossy enamel and resists chipping.
- All kettlebells have flat bottoms to allow a variety of workouts such as kettlebell pushups, L-sits, and renegade rows.
- Color coded weights allow the user to easily identify the weight of their choosing.
- -KETTLEBELL RACK NOT INCLUDED\*\*\*

## **PRODUCT SPECIFICATIONS**

| SKU                | FPD-KG4                                                                     |
|--------------------|-----------------------------------------------------------------------------|
| Weights Available: | 4kg, 6kg, 8kg, 12kg, 16kg,<br>20kg, 24kg, 28kg, 32kg, 36kg,<br>40kg, & 44kg |
| Colors:            | Each size has its own color.                                                |
| Warranty:          | 1 year against factory defects                                              |
|                    |                                                                             |