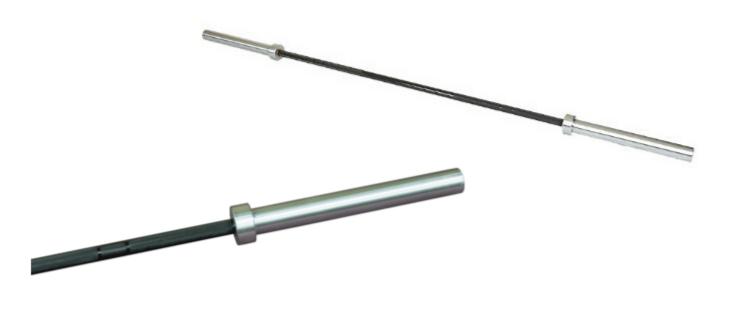

#### **DESCRIPTION**

Men's Olympic Bar, available in black with Chrome Sleeves.

The olympic bar accomdates all 2" Olympic Weight Plates. THe bar is made with a hard chrome finish with polished steel sleeves and medium-depth diamond knurl.

### **PRODUCT SPECIFICATIONS**

| SKU:              | FPD-OB-86     |
|-------------------|---------------|
| Color:            | Black/Chrome  |
| Weight:           | 45lbs         |
| Diameter:         | 28MM          |
| Knurl:            | Multi         |
| Center Knurl:     | None          |
| Bar Length:       | 86.61"        |
| Bushing/Bearing:  | Brass Bushing |
| Tensile Strength: | 190,000PSI    |