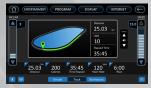

**DISPLAY** The system provides 3 different viewing modes (Simple, Track, Dashboard) to fine tune your workout experience.

SETTINGS The console is fully configurable with in-depth console settings. Customize workout information, perform diagnostics and maintenance, change default language, update software, and more.