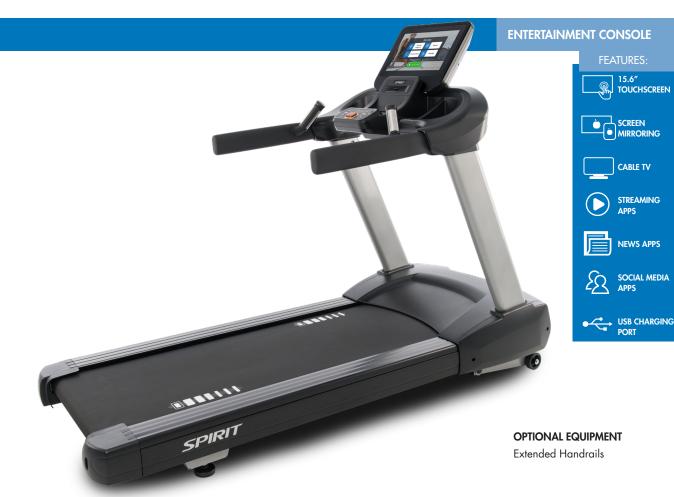

Designed on the muscular CT850 platform, the CT850ENT treadmill incorporates a cool running, brushless 4.0 horsepower AC drive motor with a startup speed of only 0.3 mph delivering the torque and smooth continuous power required by the unique needs of its users. It also includes an impressive combination of functional and technological advancements. The oversized 15.6" touchscreen entertainment display allows users to screen mirror from their phone so they can watch whatever they want. Pre-loaded apps also give users the ability to stay entertained with popular streaming, news, and social media content. And if that isn't enough, the facility can enable the ability to watch cable TV through an HDMI and cable box connection. Backed by an impressive warranty and weighing in at nearly 400 lb, this machine is truly heavy-duty and packs a load of premium features.

## CT850ENT TREADMILL

- High torque and brushless 4.0HP AC commercial drive motor
- Slow start up speed of 0.3mph available in settings menu
- Large 15.6" touchscreen with screen mirroring\*, TV, and streaming/news/social media apps
- Spacious 22" x 60" workout area to accommodate tall individuals
- Multi-ply commercial belt for superior belt life
- Maintenance-free deck system provides hassle-free use for thousands of miles
- Designated storage locations designed to properly hold user's phone, reading material, water bottle, and more
- Contact and telemetric heart rate options to help keep clients in their effective training zone
- Adjustable cooling fan and USB charging port enhances the user's experience

## **CT850ENT** CONSOLE FEATURES

The CT850ENT features a modern 15.6" touchscreen display and electronics package that allows your clients to screen mirror from their phone, watch cable TV, or stream shows, news, and social media content. The USB charging port, multiple storage trays, cooling fan, and user-intuitive design appeal to a wide range of users.