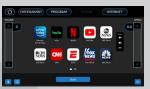

SCREEEN MIRRORING Using the same Wi-Fi connection as the treadmill, the user can mirror their phone's screen to the console – now you can watch whatever you want!\*

INTERNET Easily access online apps for streaming, news, and social media on the touchscreen