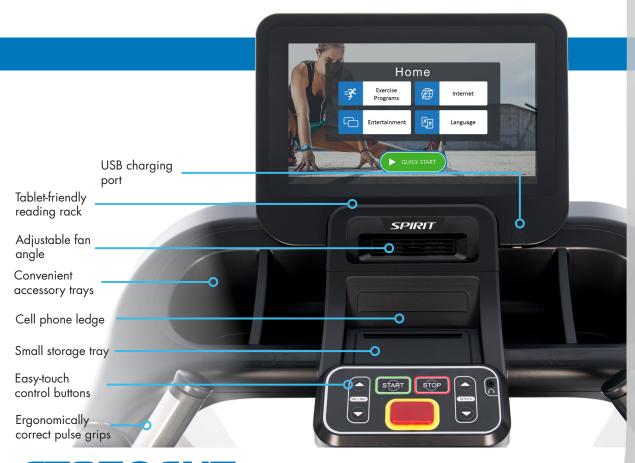

## **CT850ENT** CONSOLE FEATURES

The CT850ENT features a modern 15.6" touchscreen display and electronics package that allows your clients to screen mirror from their phone, watch cable TV, or stream shows, news, and social media content. The USB charging port, multiple storage trays, cooling fan, and user-intuitive design appeal to a wide range of users.

**Belt** 22" x 60", commercial multi-ply

**Rollers** commercial grade 3.0"

Storage reading rack, cell phone ledge, large water bottle storage, multiple accessory trays

Frame heavy-gauge high-strength steel with durable powder-coat paint