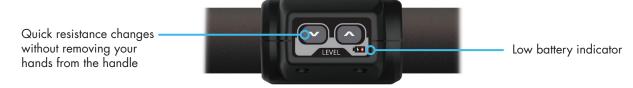

### REMOTE HANDLE CONTROLS

# **CRW800** CONSOLE FEATURES

The advanced monitor is sophisticated yet easy to use. Utilizing the large 5.5" display, all of the workout data is highly visible and well organized for easy reference. To eliminate the need to pause your workout to adjust the level of resistance, the CRW800 incorporates an advanced wireless remote system that allows you to adjust resistance on-the-fly with just your thumbs on the pull handle. In addition to the clearly defined display segments, the center display scans between program profile and 500m time.