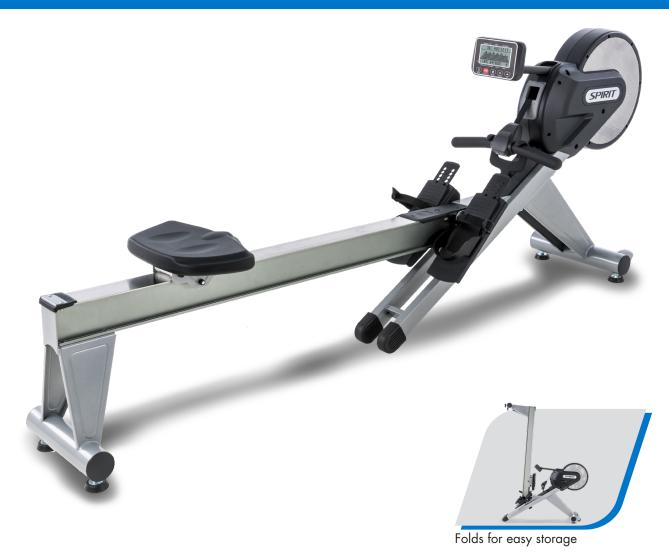

The CRW800 Rower combines a long list of high performance features with a reliable design. From the convenience of the 20" frame height and folding storage design to the combined air/magnetic resistance and remote handle controls, the CRW800 is sure to impress. It is the perfect addition to a corporate fitness or recreation center, school or hotel because the ease of use and resulting unparalleled full-body workout are second to none. Plus, the built-in generator allows placement of the rower nearly anywhere – no plug required!

# **CRW800** ROWER

- Air and magnetic resistance (16 levels) for smooth and consistent operation
- Wireless remote handle controls allow quick changes to resistance
- Built-in generator, no plug required
- Fold-up frame design for easy storage
- Commercial grade handle strap is both smooth and reliable
- Solid steel frame with aluminum monorail
- Durable stainless steel fan cover
- Flex pedals with easy-adjust numbered settings
- Adjustable console angle and height for the perfect viewing angle

Frame high-strength steel with durable powder-coat paint, aluminum monorail

Storage folding
Monorail Length 54"

**Dimensions** 94" L x 18" W x 38" H

Folded 53" L x 18" W x 71" H (no tools required)

Product Weight 102 lb Max User Weight 450 lb