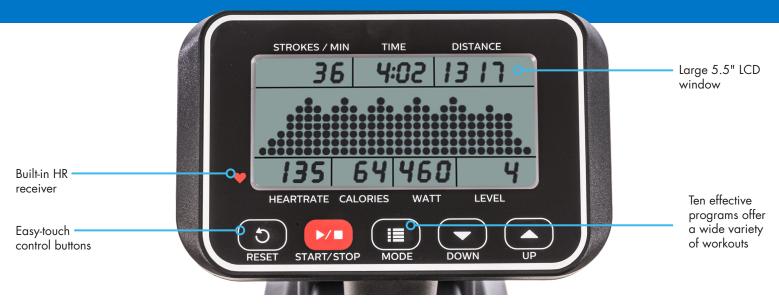

# **CRW800** CONSOLE FEATURES

The advanced monitor is sophisticated yet easy to use. Utilizing the large 5.5" display, all of the workout data is highly visible and well organized for easy reference. To eliminate the need to pause your workout to adjust the level of resistance, the CRW800 incorporates an advanced wireless remote system that allows you to adjust resistance on-the-fly with just your thumbs on the pull handle. In addition to the clearly defined display segments, the center display scans between program profile and 500m time.

### **EQUIPMENT SPECIFICATIONS**

**Console** 5.5" LCD, adjustable console angle and console arm

Programs manual, distance, time, calories, 20/10 interval, 10/20 interval, custom interval, fat burn, cardio, strength, game