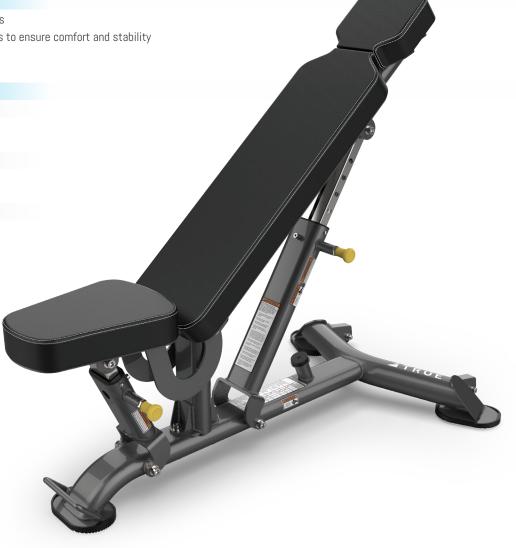

## **FLAT/INCLINE BENCH**

The FORCE line delivers an all-inclusive solution to meet the space and budget requirements for a variety of facilities, from community centers to multi-family living to hotels or resorts.

#### **FEATURES**

9-position back pad adjusts from 0-75 degrees
4-position seat pad adjusts from 0-18 degrees to ensure comfort and stability

Integrated wheels and handle for easy moving