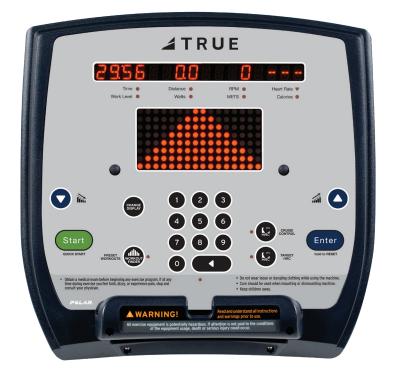

## **EMERGE**

The TRUE Emerge LED console has a simplistic design that is inviting and offers easy navigation. TRUE Emerge LED appeals to those users who want to focus on their workout and make the most of their exercise time. Emerge offers advanced simplicity to make your home fitness routine exactly what you want it to be.

## EMERGE

| CONSOLES                        | Display Type                           | Emerge<br>Orange LED                                                                                        |
|---------------------------------|----------------------------------------|-------------------------------------------------------------------------------------------------------------|
| ENTERTAINMENT                   | Over Molded Reading Rack/Tablet Holder | $\checkmark$                                                                                                |
| PROGRAMMING<br>ELLIPTICALS      | Total Workouts                         | 14                                                                                                          |
|                                 | Heart Rate Control Programs            | $\checkmark$                                                                                                |
|                                 | HRC Cruise Control                     | $\checkmark$                                                                                                |
|                                 | Cardio 360 Total Body Workout          | $\checkmark$                                                                                                |
|                                 | Hill Workouts                          | $\checkmark$                                                                                                |
| PROGRAMMING<br>STATIONARY BIKES | Total Workouts                         | 10                                                                                                          |
|                                 | Heart Rate Control Programs            | $\checkmark$                                                                                                |
|                                 | HRC Cruise Control                     | $\checkmark$                                                                                                |
|                                 | Weight Loss Workouts                   | $\checkmark$                                                                                                |
|                                 | Hill Workouts                          | $\checkmark$                                                                                                |
| SERVICE                         | Self Diagnostics                       | $\checkmark$                                                                                                |
| LANGUAGES                       |                                        | English                                                                                                     |
| PRODUCT<br>AVAILABILITY         |                                        | M-Series Ellipticals, PS300<br>Elliptical, ES700 Elliptical,<br>ES900 Upright Bike,<br>ES700 Recumbent Bike |