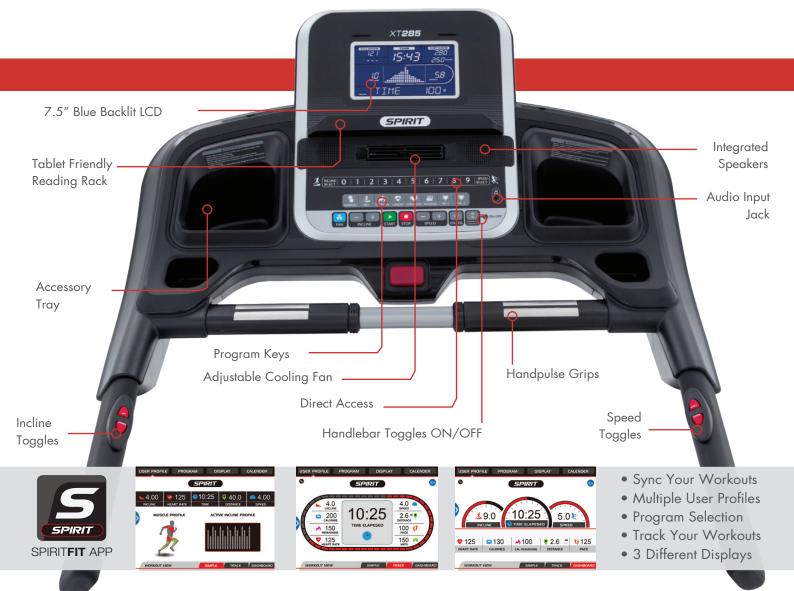

## **FEATURES**

- 7.5" bright blue backlit LCD screen
- Direct access Speed and Incline buttons to save time and make workouts more efficient
- Remote Handlebar Toggles for both speed and incline allow for secure workout changes without taking your hands off the side handlebars
- Contact and wireless heart rate monitoring options make your workouts more effective (chest strap transmitter included)
- Spacious 20" x 60" workout area with powerful 3.0HP motor
- Adjustable cooling fan and dual speakers with audio jack for comfort and entertainment
- Bluetooth compatible with SPIRIT FIT App to monitor and record your workout data

## EQUIPMENT SPECIFICATIONS

| Console           | 7.5" Blue Backlit LCD, Tablet Friendly Reading Rack, Adjustable Fan, Speakers w/3.5mm Audio Jack,<br>Bluetooth SPIRIT FIT App |
|-------------------|-------------------------------------------------------------------------------------------------------------------------------|
| Programs          | Manual, Hill, Fat Burn, Cardio, Strength, Interval, HR 1-2                                                                    |
| Heart Rate        | Contact & Telemetric, Heart Rate Transmitter Strap Included                                                                   |
| Speed/Incline     | 0.5 - 12 mph / 12 Levels                                                                                                      |
| Handlebar Toggles | Yes, Speed & Incline                                                                                                          |
| Drive Motor       | 3.0 HP                                                                                                                        |
| Deck              | 1″ Thickness                                                                                                                  |
| Belt              | 20″ × 60″                                                                                                                     |
| Rollers           | 2.5" & 2.0" (Crowned)                                                                                                         |
| Frame             | Folding, Heavy-Gauge High Strength w/ Durable Powder Coat Paint                                                               |
| Dimensions        | 81" x 35" x 58"                                                                                                               |
| Product Weight    | 236 lbs.                                                                                                                      |
| Max User Weight   | 350 lbs.                                                                                                                      |
| WARRANTY INFOR    | MATION Residential Warranty: Frame/Motor/Deck: Lifetime, Parts: 10 years, Labor: 1 year                                       |