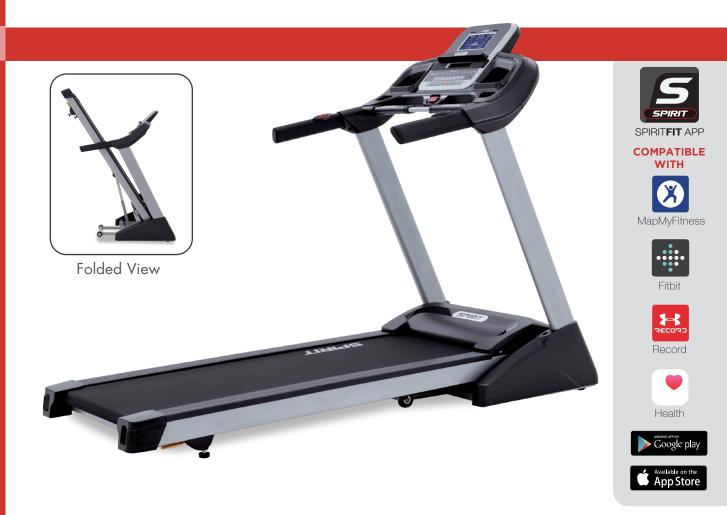

There are several key areas that define a well designed treadmill, and the XT285 offers each of them. The XT285 comes equipped with a comfortable belt and cushioning system, powerful drive motor, durable and stable frame, straightforward console and programming, and eye catching aesthetics. All of these features are important in building a quality treadmill that will retain its value for many years.

## **FEATURES**

- 7.5" bright blue backlit LCD screen
- Direct access Speed and Incline buttons to save time and make workouts more efficient
- Remote Handlebar Toggles for both speed and incline allow for secure workout changes without taking your hands off the side handlebars
- Contact and wireless heart rate monitoring options make your workouts more effective (chest strap transmitter included)
- Spacious 20" x 60" workout area with powerful 3.0HP motor
- Adjustable cooling fan and dual speakers with audio jack for comfort and entertainment
- Bluetooth compatible with SPIRIT FIT App to monitor and record your workout data