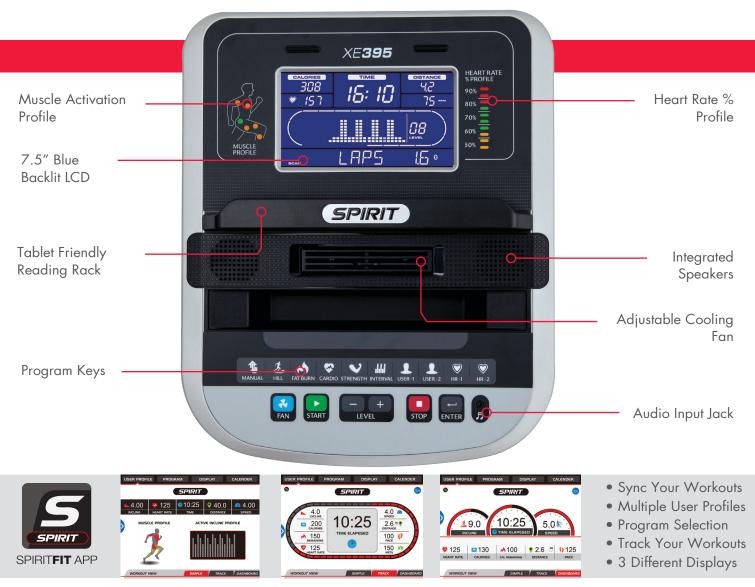

The XE395 was designed with 20 levels of electronic incline and 3 foot pedal angle settings to keep your workout challenging and effective. Proper ergonomics and biomechanics, a solid feel, important workout data feedback, and effective programs will help you stick with your exercise routine and achieve your long term fitness goals.

## **FEATURES**

- 7.5" bright blue backlit LCD screen with separate Muscle Activation Profile and HR % Profile LED displays
- Electronic incline provides 20 levels of adjustment to modify your elliptical pedal pattern
- Remote Handlebar Toggles for both resistance and incline allow for secure workout changes without taking your hands off the handlebars
- Dual track system with concave roller wheels and aluminum rails for added stability and durability
- Contact and wireless heart rate monitoring options make your workouts more effective (chest strap transmitter included)
- Adjustable cooling fan and dual speakers with audio jack for comfort and entertainment
- Bluetooth compatible with SPIRIT FIT App to monitor and record your workout data

## EQUIPMENT SPECIFICATIONS

| Console                | 7.5" Blue Backlit LCD, Heart Rate % Profile, Muscle Activation Profile, Tablet Friendly Reading Rack,<br>Adjustable Console Angle, Adjustable Fan, Speakers w/3.5mm Audio Jack, Bluetooth SPIRIT FIT App |  |
|------------------------|----------------------------------------------------------------------------------------------------------------------------------------------------------------------------------------------------------|--|
| Programs               | Manual, Hill, Fat Burn, Cardio, Strength, Interval, User 1-2, HR 1-2                                                                                                                                     |  |
| Heart Rate             | Contact & Telemetric, Heart Rate Transmitter Strap Included                                                                                                                                              |  |
| Resistance/ Incline    | 20 Levels, 20 Levels                                                                                                                                                                                     |  |
| Handlebar Toggles      | Yes (Resistance & Stride)                                                                                                                                                                                |  |
| Track System           | Dual Rail                                                                                                                                                                                                |  |
| Stride Length          | 20″                                                                                                                                                                                                      |  |
| Flywheel               | 30 lbs.                                                                                                                                                                                                  |  |
| Handle Bars            | Multi Position Grip - Coated                                                                                                                                                                             |  |
| Adjustable Foot Pedals | Yes (3 Levels)                                                                                                                                                                                           |  |
| Dimensions             | 76" x 29" x 64"                                                                                                                                                                                          |  |
| Product Weight         | 216 lbs.                                                                                                                                                                                                 |  |
| Max User Weight        | 400 lbs.                                                                                                                                                                                                 |  |
|                        |                                                                                                                                                                                                          |  |