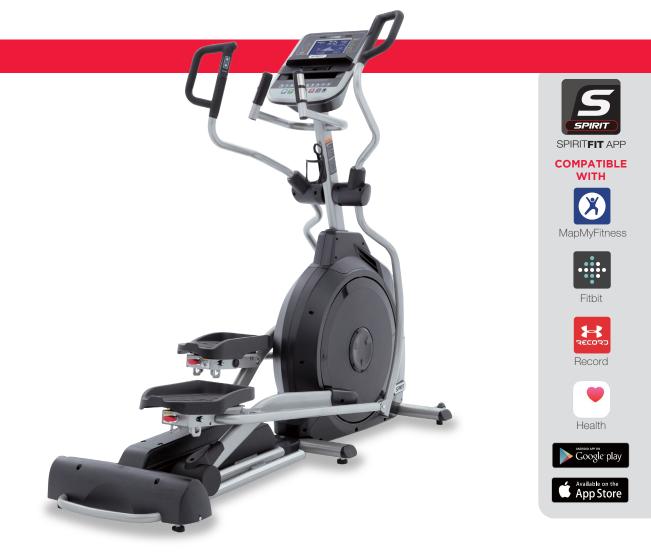

## **FEATURES**

- 7.5" bright blue backlit LCD screen with separate Muscle Activation Profile and HR % Profile LED displays
- Electronic incline provides 20 levels of adjustment to modify your elliptical pedal pattern
- Remote Handlebar Toggles for both resistance and incline allow for secure workout changes without taking your hands off the handlebars
- Dual track system with concave roller wheels and aluminum rails for added stability and durability
- Contact and wireless heart rate monitoring options make your workouts more effective (chest strap transmitter included)
- Adjustable cooling fan and dual speakers with audio jack for comfort and entertainment
- Bluetooth compatible with SPIRIT FIT App to monitor and record your workout data

## EQUIPMENT SPECIFICATIONS

| Console                | 7.5" Blue Backlit LCD, Heart Rate % Profile, Muscle Activation Profile, Tablet Friendly Reading Rack,<br>Adjustable Console Angle, Adjustable Fan, Speakers w/3.5mm Audio Jack, Bluetooth SPIRIT FIT App |  |
|------------------------|----------------------------------------------------------------------------------------------------------------------------------------------------------------------------------------------------------|--|
| Programs               | Manual, Hill, Fat Burn, Cardio, Strength, Interval, User 1-2, HR 1-2                                                                                                                                     |  |
| Heart Rate             | Contact & Telemetric, Heart Rate Transmitter Strap Included                                                                                                                                              |  |
| Resistance/ Incline    | 20 Levels, 20 Levels                                                                                                                                                                                     |  |
| Handlebar Toggles      | Yes (Resistance & Stride)                                                                                                                                                                                |  |
| Track System           | Dual Rail                                                                                                                                                                                                |  |
| Stride Length          | 20″                                                                                                                                                                                                      |  |
| Flywheel               | 30 lbs.                                                                                                                                                                                                  |  |
| Handle Bars            | Multi Position Grip - Coated                                                                                                                                                                             |  |
| Adjustable Foot Pedals | Yes (3 Levels)                                                                                                                                                                                           |  |
| Dimensions             | 76" x 29" x 64"                                                                                                                                                                                          |  |
| Product Weight         | 216 lbs.                                                                                                                                                                                                 |  |
| Max User Weight        | 400 lbs.                                                                                                                                                                                                 |  |
|                        |                                                                                                                                                                                                          |  |