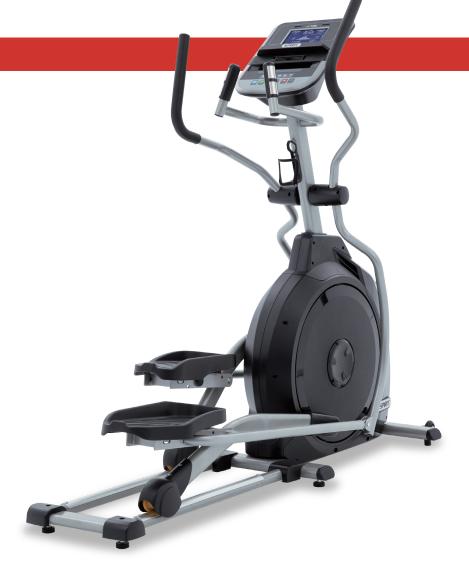

The XE195 is our entry level elliptical. It is just as dependable as our other models, but with a few less programs and features. This model is very appealing to someone that wants a reliable unit without the adjustability and added features.

## **EQUIPMENT SPECIFICATIONS**

| Console                | 7.5" Blue Backlit LCD, Tablet Friendly Reading Rack, Adjustable Console Angle, Adjustable Fan |
|------------------------|-----------------------------------------------------------------------------------------------|
| Programs               | Manual, Hill, Fat Burn, Cardio, Interval, HR 1                                                |
| Heart Rate             | Contact & Telemetric, Heart Rate Transmitter Strap Not Included                               |
| Resistance             | 20 Levels                                                                                     |
| Handlebar Toggles      | N/A                                                                                           |
| Track System           | Single Rail                                                                                   |
| Stride Length          | 20″                                                                                           |
| Flywheel               | 24 lbs.                                                                                       |
| Handle Bars            | Foam                                                                                          |
| Adjustable Foot Pedals | N/A                                                                                           |
| Dimensions             | 70″ x 22″ x 65″                                                                               |
| Product Weight         | 170 lbs.                                                                                      |
| Max User Weight        | 350 lbs.                                                                                      |
|                        |                                                                                               |