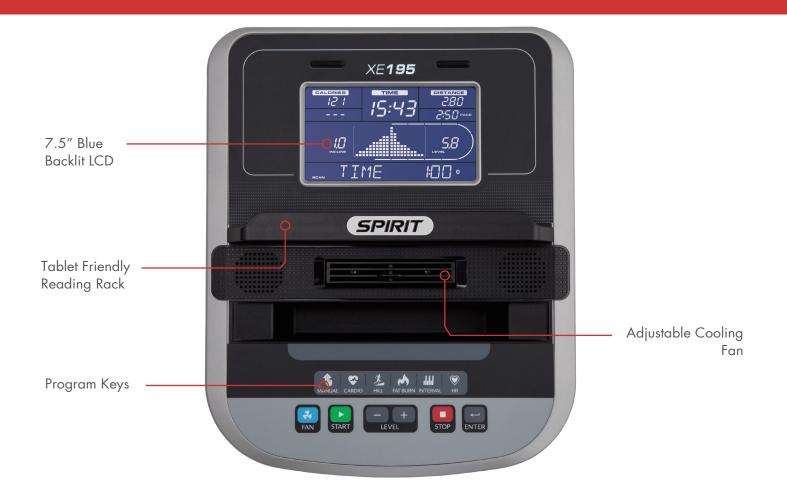

## **FEATURES**

- 7.5" bright blue backlit LCD screen
- Smooth 20" stride is the optimal length for user comfort
- Durable track system with concave roller wheels and aluminum rails for added stability and durability
- Narrow 2" pedal spacing with 2-degree inversion angle provides a comfortable foot placement for users of any size
- Adjustable console angle, tablet friendly reading rack, and cooling fan for added comfort
- Contact and wireless heart rate monitoring options make your workouts more effective (chest strap transmitter not included)

## **EQUIPMENT SPECIFICATIONS**

| Console                | 7.5" Blue Backlit LCD, Tablet Friendly Reading Rack, Adjustable Console Angle, Adjustable Fan |
|------------------------|-----------------------------------------------------------------------------------------------|
| Programs               | Manual, Hill, Fat Burn, Cardio, Interval, HR 1                                                |
| Heart Rate             | Contact & Telemetric, Heart Rate Transmitter Strap Not Included                               |
| Resistance             | 20 Levels                                                                                     |
| Handlebar Toggles      | N/A                                                                                           |
| Track System           | Single Rail                                                                                   |
| Stride Length          | 20″                                                                                           |
| Flywheel               | 24 lbs.                                                                                       |
| Handle Bars            | Foam                                                                                          |
| Adjustable Foot Pedals | N/A                                                                                           |
| Dimensions             | 70″ x 22″ x 65″                                                                               |
| Product Weight         | 170 lbs.                                                                                      |
| Max User Weight        | 350 lbs.                                                                                      |
|                        |                                                                                               |