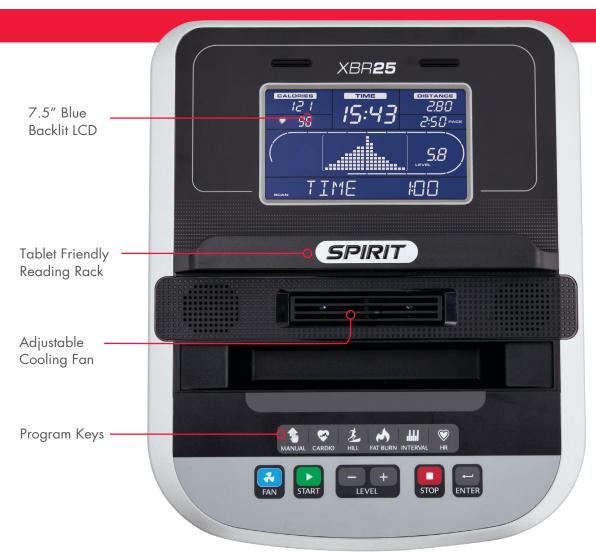

## **EQUIPMENT SPECIFICATIONS**

7.5" Blue Backlit LCD, Tablet Friendly Reading Rack, Adjustable Console Angle, Adjustable Fan Console

Manual, Hill, Fat Burn, Cardio, Interval, HR 1 **Programs** 

Heart Rate Contact and Telemetric, Heart Rate Transmitter Strap Not Included