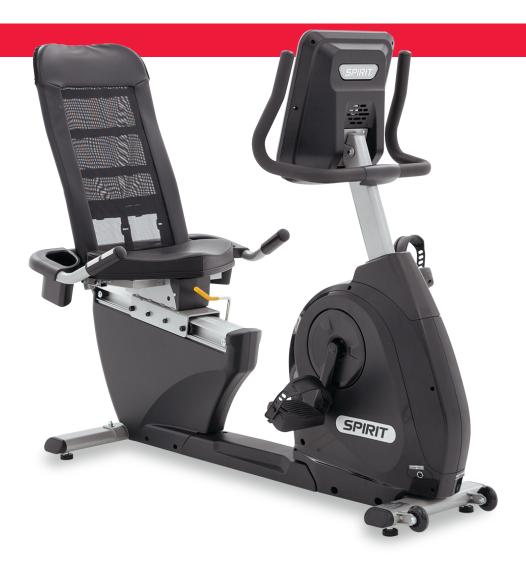

The XBR25 is our entry level semi-recumbent bike with bright LCD screen, adjustable console angle, cooling fan, and mesh back seat. This unit also offers six programs with extensive console feedback. We've integrated a swivel fan, tablet friendly reading rack, accessory holder, and dual drink holders into the design for maximum convenience.

## **FEATURES**

- Oversized 7.5" bright blue LCD is easy to read with all necessary workout feedback
- Contact and wireless heart rate monitoring options make your workouts more effective (chest strap transmitter not included)
- Adjustable console angle, tablet friendly reading rack, and cooling fan for added comfort
- Easy access fore/aft seat adjustment with large breathable mesh back seat
- Step-through frame design for easy accessibility
- Smooth and quiet drive system featuring sealed roller bearings, large diameter pulley, durable poly-v belt, and heavy-duty flywheel