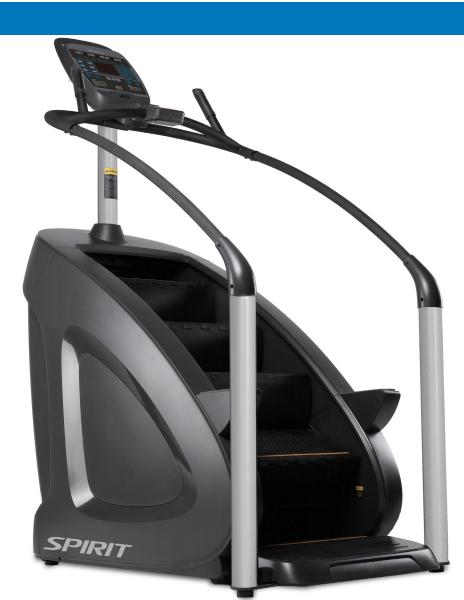

The Spirit Fitness CSC900 StairClimber is a great way to get a challenging yet rewarding workout. A sturdy industrial drive system ensures years of reliable, trouble-free service. The 21.5" step width and 11" step depth provides one of the largest step surface areas of any commercial machine, which increases safety while also easily accommodating training positions such as side crossover steps. The CSC900 has 10 pre-programmed workouts, 20 levels of resistance, and can reach up to 168 steps per minute to help you keep your fitness routines challenging. The multi-position handlebars include built-in heart rate sensors and resistance controls to help you stay in the zone.

## **CSC900** STAIRCLIMBER

- Provides one of the largest step surface areas of any commercial machine
- 20 levels of resistance and up to 168 steps per minute
- Durable steel frame with ABS steps
- Built-in 2-speed fan and accessory holders
- Contact heart rate grips, resistance controls, and start/stop switch on handlebars