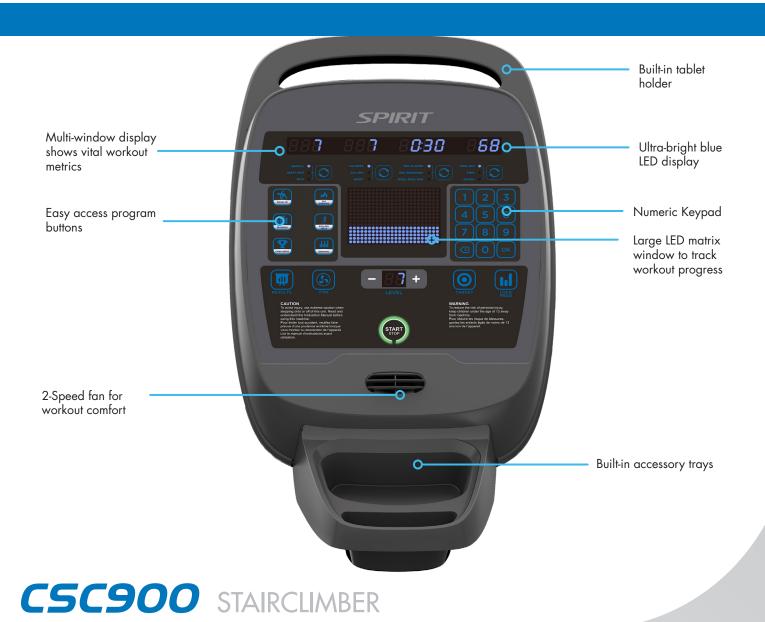

## EQUIPMENT SPECIFICATIONS

| Console               | multi-window blue LED display with built in fan, integrated tablet rack,<br>and space for accessories |
|-----------------------|-------------------------------------------------------------------------------------------------------|
| Programs              | warm up, fat burning, training, rolling hills, challenge, interval, target (3 options), user program  |
| Heart Rate            | contact heart rate grips on handlebars                                                                |
| Resistance            | 20 levels                                                                                             |
| Step Dimensions       | 21.5" x 11" x 8" (12.2" initial step-up height)                                                       |
| Power                 | AC adapter; 100-240V                                                                                  |
| Step Rate             | 25 to 168 steps per minute                                                                            |
| <b>Remote Buttons</b> | resistance up/down, start/stop                                                                        |
| Minimum Ceiling       | 9 ft                                                                                                  |
| Frame                 | commercial-grade steel with plastic shrouds and maintenance access panels                             |
| Dimensions            | 64" x 38" x 83"                                                                                       |
| Product Weight        | 512 lb                                                                                                |
| Max User Weight       | 400 lb                                                                                                |
|                       |                                                                                                       |