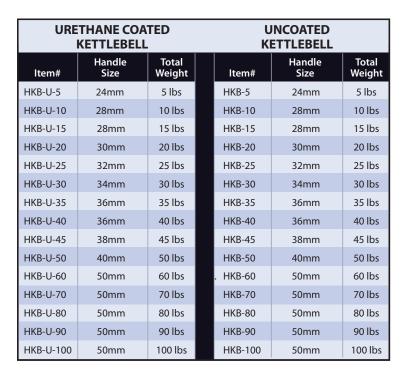

## **URETHANE COATED KETTLEBELL**

## **Urethane Coated Kettlebell**

For over 300 years, the Russians have been evolving the Kettlebell to be a brutally effective tool for developing strength, power and mutant work capacity. Kettlebells returned to America in 2001 and their popularity has grown steadily each year. Hampton now offers a premium quality, Russian classic design, urethane coated Kettlebell ranging from 5 to 100 pounds to match the needs of the rapidly growing army of Kettlebell enthusiasts for home or health club use. Grab the handle of true "old school" training and understand what real functional strength is all about.









| URETHANE COATED KETTLEBELL CLUB PACKS |        |              |                                                                  |  |
|---------------------------------------|--------|--------------|------------------------------------------------------------------|--|
| ltem #                                | Rack   | Total Weight | Increments                                                       |  |
| CP-KBU-3T-15                          | 3T-FLT | 675 lbs      | 5, 10, 15, 20, 25, 30, 35, 40, 45, 50<br>60, 70, 80, 90, 100 lbs |  |
| CP-KBU-2T-15                          | 2T-FLT | 675 lbs      | 5, 10, 15, 20, 25, 30, 35, 40, 45, 50<br>60, 70, 80, 90, 100 lbs |  |
| CP-KBU-2T-20                          | 2T-FLT | 550 lbs      | 2 Each of<br>5, 10, 15, 20, 25, 30, 35, 40, 45,