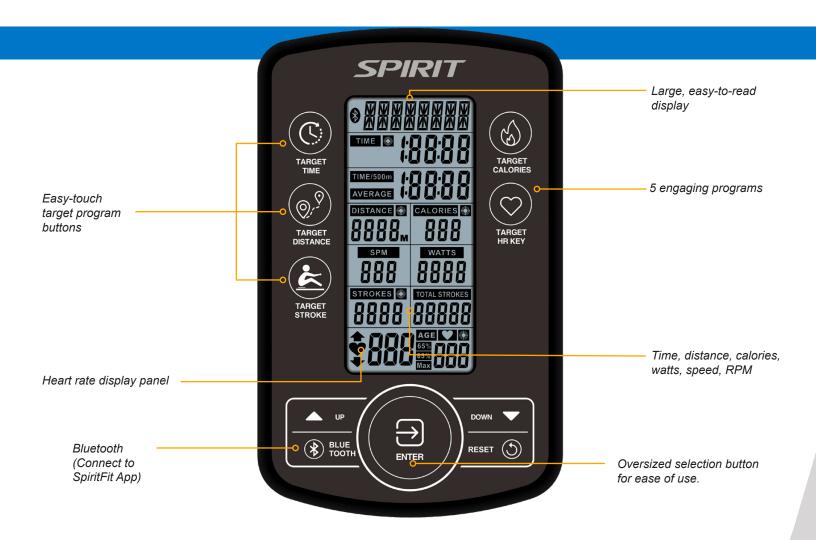

## **CRW900** CONSOLE FEATURES

The new CRW900 console features a large, easy-to-read 5.5" LCD and integrated Bluetooth, ensuring athletes have access to vital workout data when and where it matters most. Clearly marked sections display data including Time, Distance, Calories, Pulse, SPM, Total Strokes, Watt, 500 Time / Avg Time 500, and Level. With 5 pre-programmed workouts and optional manual settings, users of all levels stay engaged and at the peak of their training. The CRW900 console also automatically detects strokes, so getting started is as easy as sitting down and pulling on the handlebar.