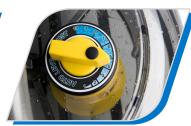

## **CRW900** WATER ROWER

- 10 levels of water resistance with easy-adjust knob to challenge all fitness levels
- Timeless wooden and steel frame for lasting performance
- Console is adjustable to ensure the perfect viewing angle
- · Commercial grade contoured and padded handlebar for comfort and durability
- Smooth and quiet performance
- · XL twin tank design with durable multi-bladed impeller for greatly improved resistance range
- Adjustable footboards with straps
- · Ergonomically molded seat

RESISTANCE Water (10 levels), Easy-adjust knob, XL twin tank design

POWER Water (10 levels), Easy-adjust knob, XL twin to Console requires 4 AA batteries

**SEAT** Ergonomically molded seat

**FOOTRESTS** Footrests with adjustable straps and padded