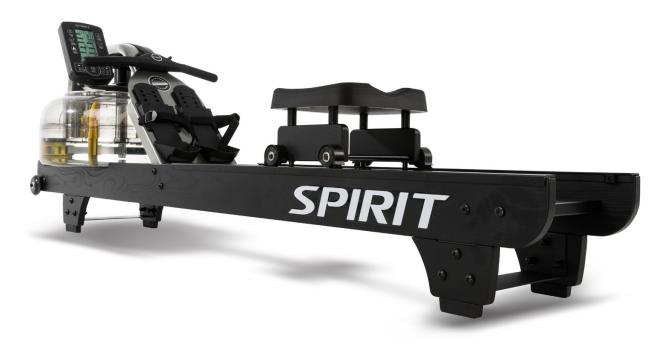

## **CRW900** CONSOLE FEATURES

The new CRW900 console features a large, easy-to-read 5.5" LCD and integrated Bluetooth, ensuring athletes have access to vital workout data when and where it matters most. Clearly marked sections display data including Time, Distance, Calories, Pulse, SPM, Total Strokes, Watt, 500 Time / Avg Time 500, and Level. With 5 pre-programmed workouts and optional manual settings, users of all levels stay engaged and at the peak of their training. The CRW900 console also automatically detects strokes, so getting started is as easy as sitting down and pulling on the handlebar.

## **EQUIPMENT SPECIFICATIONS**

**CONSOLE** 5.5" LCD, adjustable console angle

PROGRAMS Manual, Target time, Target distance, Target stroke, Target calories, Target HR

HEART RATE Telemetic compatible (chest strap sold separately)