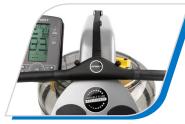

10 LEVELS OF RESISTANCE

ADJUSTABLE PEDALS

The SPIRIT Fitness **CRW900** Rower brings the timeless tradition of rowing into the gym. The highlight of this machine is its distinctive water tank which provides up to 10 challenging levels of resistance with a simple turn of a knob. A large 5.5" easy-to-read console has 5 pre-programmed workouts to keep athletes engaged. The wooden and steel frame features smooth slide rails, an ergonomically molded seat, and commercial-grade contoured and padded handlebar that deliver the ultimate combination of quiet, smooth, and reliable performance.

RESISTANCE Water (10 levels), Easy-adjust knob, XL twin tank design

POWER Water (10 levels), Easy-adjust knob, XL twin to Console requires 4 AA batteries

**SEAT** Ergonomically molded seat

**FOOTRESTS** Footrests with adjustable straps and padded