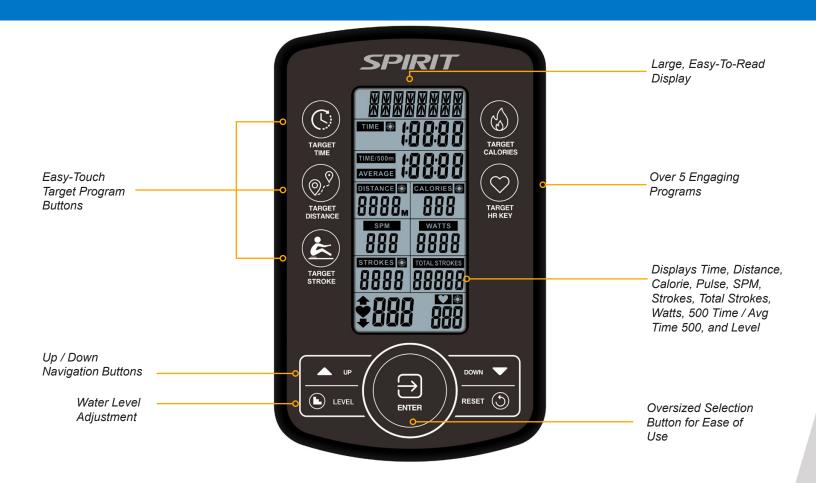

## **CRW800H2O** CONSOLE FEATURES

The new CRW800H2O console features a large, easy-to-read 5.5" LCD and an adjustable viewing angle, ensuring athletes have access to vital workout data when and where it matters most. Clearly marked sections display data including Time. Distance, Calories, Pulse, SPM, Total Strokes, Watts, 500 Time / Avg Time 500, and Level. With 5 pre-programmed workouts and optional manual settings, users of all levels stay engaged and at the peak of their training. The CRW800H2O console also automatically detects strokes, so getting started is as easy as sitting down and pulling on the handlebar.

## **EQUIPMENT SPECIFICATIONS**

CONSOLE 5.5" LCD, adjustable console angle

**PROGRAMS** Manual, Target time, Target distance, Target stroke, Target calories, Target HR

**HEART RATE** Telemetic compatible (chest strap sold separately)