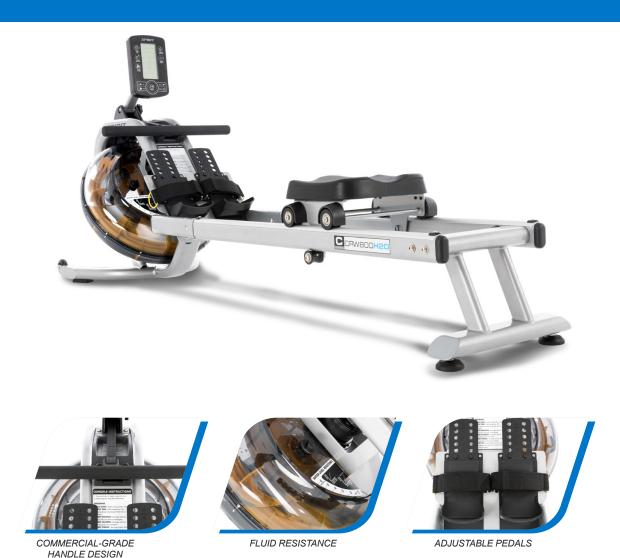

The new SPIRIT Fitness **CRW800H2O** Water Rower is a fresh take on one of the most popular full-body workouts available. Constructed with a heavy-duty steel frame and aluminum tracks, this rower is built to last while delivering smooth and quiet performance time and time again. The water tank provides up to 6 levels of resistance, and is positioned at a 45-degree angle to provide an increased range of resistance compared to other rowers on the market. The large flex footplates, comfortable padded handles, and generous 15" seat height make the **CRW800H2O** one of the most comfortable and accessible commercial rowers available.

## **CRW800H2O** WATER ROWER

- 6 levels of water resistance
- · Heavy duty steel frame can be positioned upright for storage
- Adjustable console provides the perfect viewing angle
- Commercial grade padded handlebar is both comfortable and durable
- Aluminum tracks for quiet and smooth performance
- Large flex footplates and adjustable straps keep feet secure
- Raised 15" seat height gets users on and off with ease
- Large ergonomically molded seat for ultimate comfort
- Tank is pressure tested for long-lasting performance, and angled at 45 degrees to increase range of resistance compared to flat tank designs