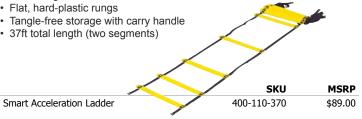

### SMART ACCELERATION LADDER™

Designed to teach you to do one essential thing well: Accelerate.

- · Increasing spaces between rungs to teach faster turnover and maximum stride length
- Flat, hard-plastic rungs
- · Tangle-free storage with carry handle
- 37ft total length (two segments)