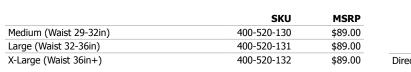

## **VIPER 360 BELT SET**

Premium belt that improves sprinting, leaping, and directional quickness.

- · Padded belt with 1 Saturn ring and 3 stationary D-rings
- · Quick transitions between resistance and assistance
- · 8ft flexicord safely stretches to 20ft
- · Handle/belt for a training partner