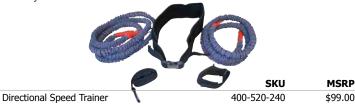

#### **DIRECTIONAL SPEED TRAINER**

Powerful lateral movement trainer that helps develop speed, stride length, and strength.

- · Dual resistance, 24ft max stretch
- Explosive change-of-direction training: forward, backward and lateral
- · Padded belt with 2 swivel rings, each 180° to allow full range of motion
- · Safety cuffs that tether to wrist