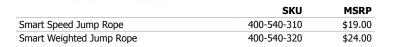

#### **SMART SPEED & WEIGHTED JUMP ROPES**

Designed with a rubber grip handle that contours to the hands of the user, taking pressure off the wrist. Choose between these two ropes for a comfortable and challenging workout.

- · Speed Rope is easy to maneuver and accelerate for a burst of max cardio
- · Weighted Rope adds resistance to turn up the intensity
- · Both jump ropes are adjustable; change the length to fit any height