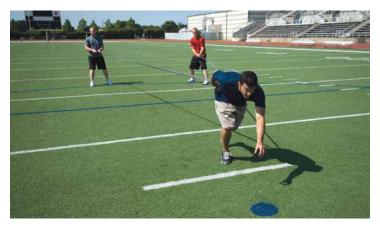

#### **DIRECTIONAL SPEED TRAINER**

Powerful lateral movement trainer that helps develop speed, stride length, and strength.

- · Dual resistance, 24ft max stretch
- Explosive change-of-direction training: forward, backward and lateral
- · Padded belt with 2 swivel rings, each 180° to allow full range of motion
- · Safety cuffs that tether to wrist