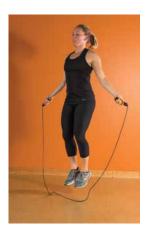

#### **SMART SPEED & WEIGHTED JUMP ROPES**

Designed with a rubber grip handle that contours to the hands of the user, taking pressure off the wrist. Choose between these two ropes for a comfortable and challenging workout.

- · Speed Rope is easy to maneuver and accelerate for a burst of max cardio
- · Weighted Rope adds resistance to turn up the intensity
- · Both jump ropes are adjustable; change the length to fit any height