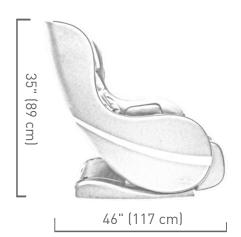

## **Chair Dimensions:**

-Reclined: 58" (147 cm) L x 27" (68.5 cm) W x 30" (71 cm) H -Upright: 46" (117 cm) L x 27" (68.5 cm) W x 35" (89 cm) H

Seat Width: 17" (43 cm)
Seat Depth: 15.5" (40 cm)
Chair Weight: 110 lbs (50 kg)
Outer Cover: Synthetic Leather
User Height Range: 5'0" - 6'2"
User Weight Limit: 190 lbs (85 kg)