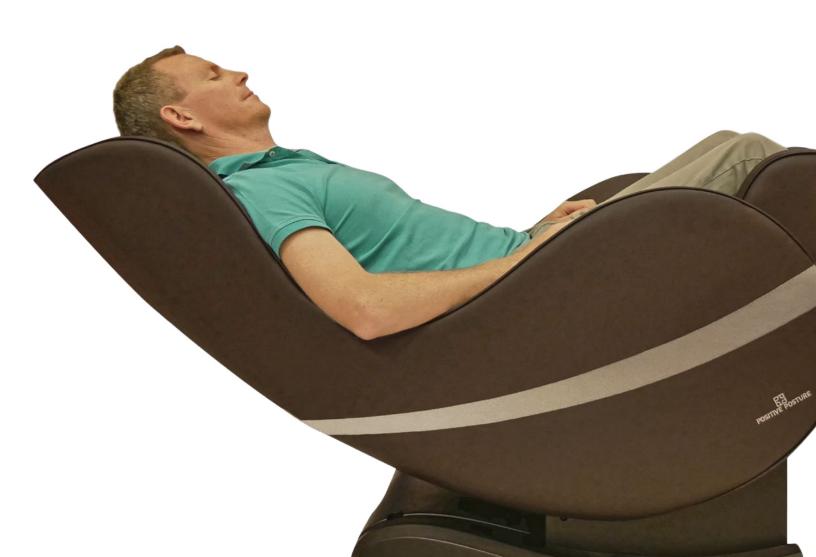

## Recline with True Zero Gravity®

With a push of a button the seat back reclines and elevates your legs to a position that is comfortable and therapeutic.