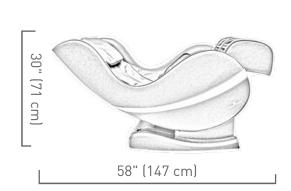

## **Chair Dimensions:**

-Reclined: 58" (147 cm) L x 27" (68.5 cm) W x 30" (71 cm) H -Upright: 46" (117 cm) L x 27" (68.5 cm) W x 35" (89 cm) H

Seat Width: 17" (43 cm)
Seat Depth: 15.5" (40 cm)
Chair Weight: 110 lbs (50 kg)
Outer Cover: Synthetic Leather
User Height Range: 5'0" - 6'2"
User Weight Limit: 190 lbs (85 kg)