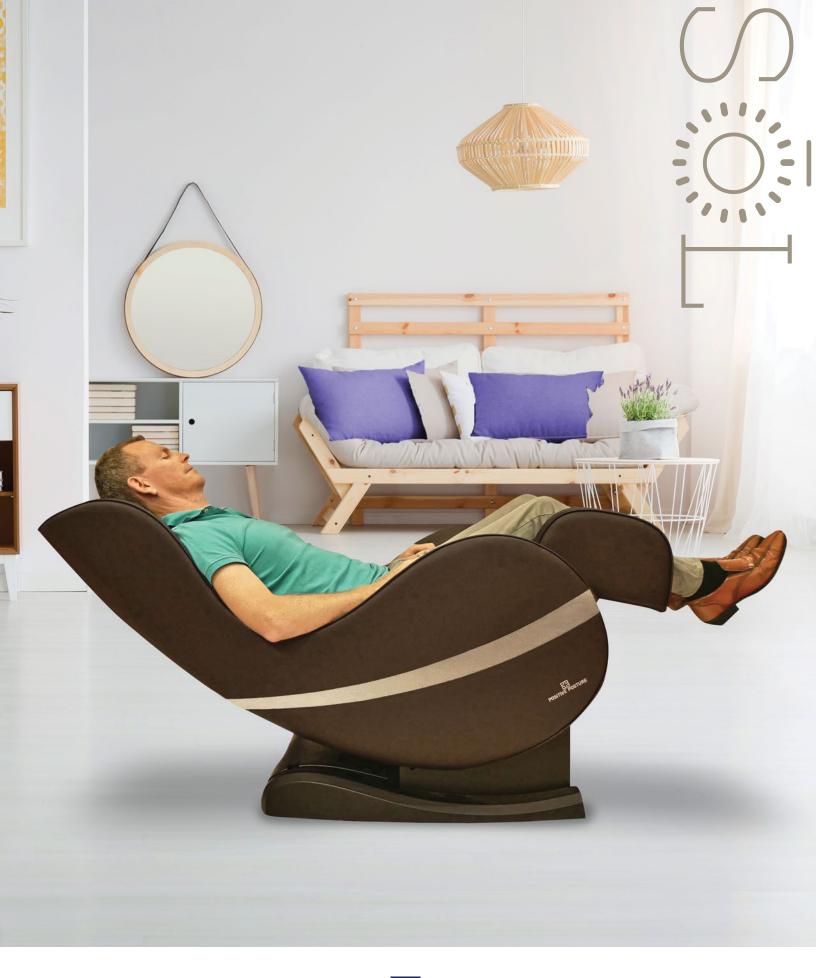

## ADD A RAY OF SUNSHINE TO YOUR EVERYDAY

Make a space for yourself. Sit back and unwind in your Sōl massage chair. Quiet your body and mind while you let Sōl's L-track massage relieve your shoulders, back, glutes, and hamstrings. Proprietary Comfort Wave™ motion uses traditional Chinese side-to-side massaging to boost energy and improve circulation. Air cells in the attached legrest gently knead and relieve tight calves. The Sōl features programmed and manual sessions and a conveniently located USB port for charging your smart device. Sōl: complete comfort at an economical price.

## Recline with True Zero Gravity®

With a push of a button the seat back reclines and elevates your legs to a position that is comfortable and therapeutic.