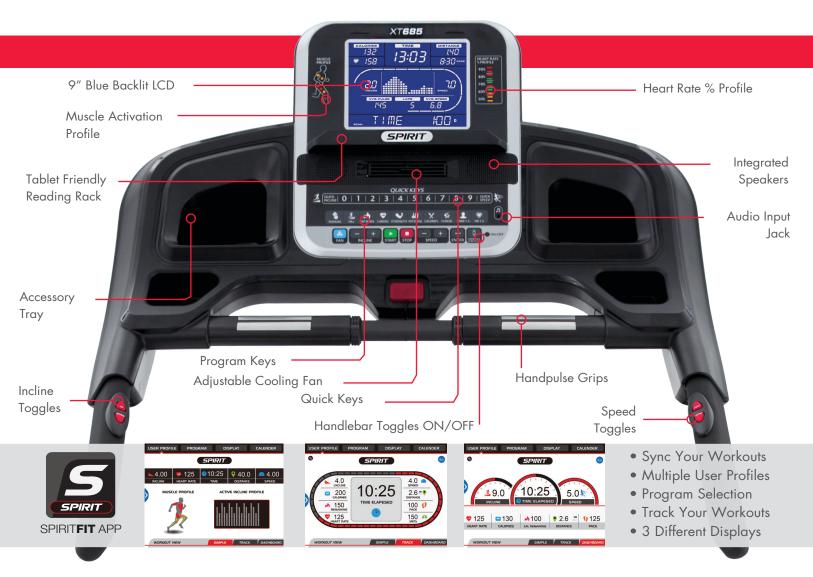

## **FEATURES**

- Oversized 9" bright blue backlit LCD screen with separate Muscle Activation Profile and HR % Profile LED displays
- Quick Speed and Incline keys to save time and make workouts more efficient
- Remote Handlebar Toggles for both speed and incline allow for secure workout changes without taking your hands off the side handlebars
- Contact and wireless heart rate monitoring options make your workouts more effective (chest strap transmitter included)
- Spacious 22" x 60" workout area with powerful 4.0HP motor and wax deck system
- Adjustable cooling fan and dual speakers with audio jack for comfort and entertainment
- Bluetooth compatible with SPIRIT FIT App to monitor and record your workout data

## **EQUIPMENT SPECIFICATIONS**

Console 9" Blue Backlit LCD, Heart Rate % Profile, Muscle Activation Profile, Tablet Friendly Reading Rack,

Adjustable Fan, Speakers w/3.5mm Audio Jack, Bluetooth SPIRIT FIT App