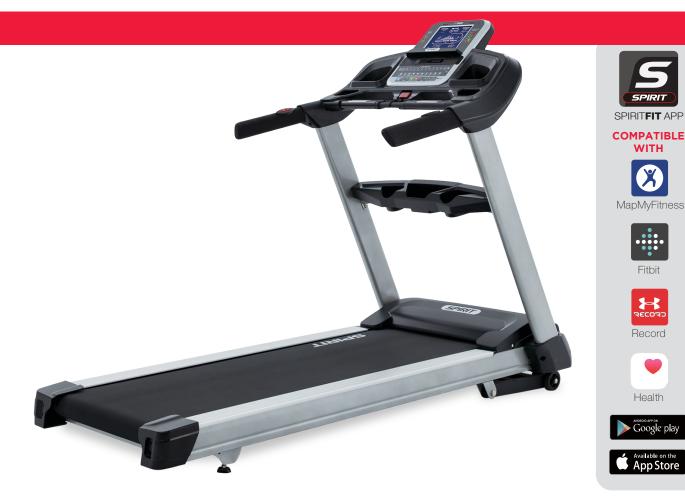

The XT685 is our flagship X Series model and features large 3" diameter rollers with a 22" wide belt. This model utilizes a non-folding frame design and waxed deck system which is designed for maximum durability to stand up to the rigors of frequent running. With a long list of premium features and weighing in at 269 lbs, the XT685 is comparable to treadmills at much higher price points.

## **FEATURES**

- Oversized 9" bright blue backlit LCD screen with separate Muscle Activation Profile and HR % Profile LED displays
- Quick Speed and Incline keys to save time and make workouts more efficient
- Remote Handlebar Toggles for both speed and incline allow for secure workout changes without taking your hands off the side handlebars
- Contact and wireless heart rate monitoring options make your workouts more effective (chest strap transmitter included)
- Spacious 22" x 60" workout area with powerful 4.0HP motor and wax deck system
- Adjustable cooling fan and dual speakers with audio jack for comfort and entertainment
- Bluetooth compatible with SPIRIT FIT App to monitor and record your workout data