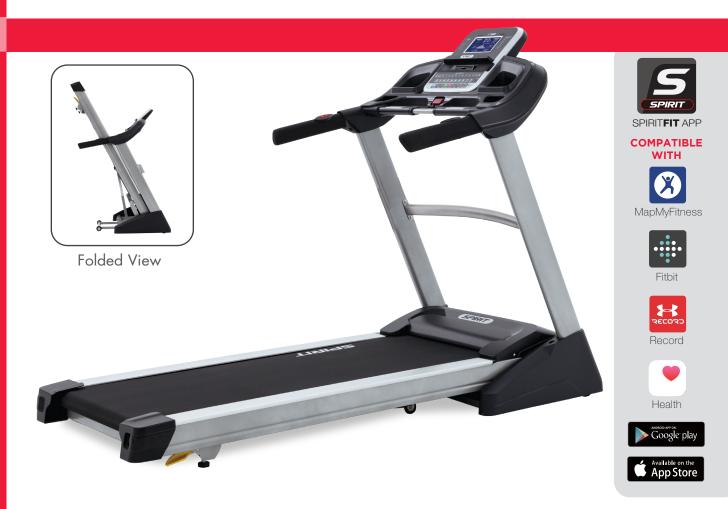

The XT385 is designed to keep you motivated mile after mile. Our large 22" x 60" running surface and 3.5HP motor give you all the room and power you need for a comfortable workout. The top speed of 12mph and 15% elevation are sure to keep you challenged.

## **EQUIPMENT SPECIFICATIONS**

| Console           | 7.5" Blue Backlit LCD, Tablet Friendly Reading Rack, Adjustable Fan, Speakers w/3.5mm Audio Jack, Bluetooth SPIRIT FIT App |
|-------------------|----------------------------------------------------------------------------------------------------------------------------|
| Programs          | Manual, Hill, Fat Burn, Cardio, Strength, Interval, HR 1-2                                                                 |
| Heart Rate        | Contact & Telemetric, Heart Rate Transmitter Strap Included                                                                |
| Speed/Incline     | 0.5 - 12 mph / 15 Levels                                                                                                   |
| Handlebar Toggles | Yes, Speed & Incline                                                                                                       |
| Drive Motor       | 3.5 HP                                                                                                                     |
| Deck              | ] ″                                                                                                                        |
| Belt              | 22″ × 60″                                                                                                                  |
| Rollers           | 2.5" (Crowned)                                                                                                             |
| Frame             | Folding, Heavy-Gauge High Strength w/ Durable Powder Coat Paint                                                            |
| Dimensions        | 80" × 35" × 57"                                                                                                            |
| Product Weight    | 265 lbs.                                                                                                                   |
| Max User Weight   | 375 lbs.                                                                                                                   |
|                   | MATION Residential Warranty: Frame/Motor/Deck: Lifetime, Parts: 10 years, Labor: 1 year                                    |