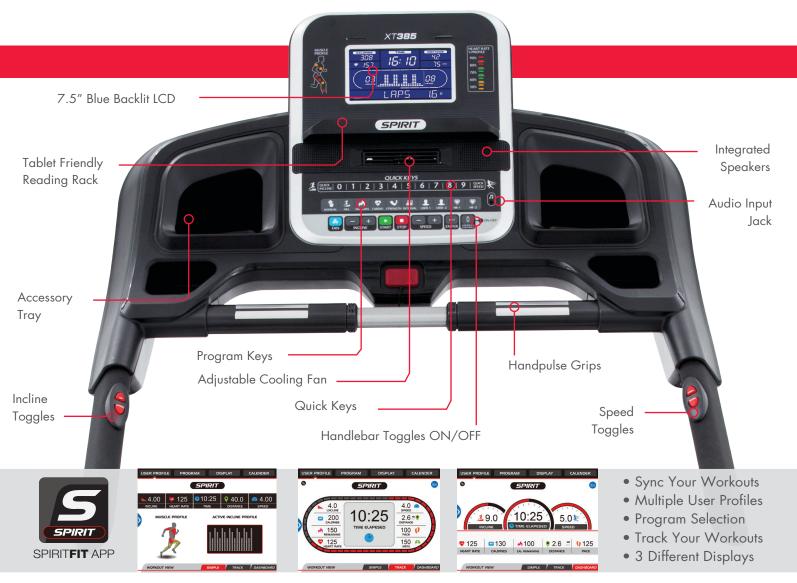

## **FEATURES**

- 7.5" bright blue backlit LCD screen with separate Muscle Activation Profile and HR % Profile LED displays
- Quick Speed and Incline keys to save time and make workouts more efficient
- Remote Handlebar Toggles for both speed and incline allow for secure workout changes without taking your hands off the side handlebars
- Contact and wireless heart rate monitoring options make your workouts more effective (chest strap transmitter included)
- Spacious 22" x 60" workout area with powerful 3.5HP motor
- Adjustable cooling fan and dual speakers with audio jack for comfort and entertainment
- Bluetooth compatible with SPIRIT FIT App to monitor and record your workout data

## **EQUIPMENT SPECIFICATIONS**

| Console           | 7.5" Blue Backlit LCD, Tablet Friendly Reading Rack, Adjustable Fan, Speakers w/3.5mm Audio Jack, Bluetooth SPIRIT FIT App |
|-------------------|----------------------------------------------------------------------------------------------------------------------------|
| Programs          | Manual, Hill, Fat Burn, Cardio, Strength, Interval, HR 1-2                                                                 |
| Heart Rate        | Contact & Telemetric, Heart Rate Transmitter Strap Included                                                                |
| Speed/Incline     | 0.5 - 12 mph / 15 Levels                                                                                                   |
| Handlebar Toggles | Yes, Speed & Incline                                                                                                       |
| Drive Motor       | 3.5 HP                                                                                                                     |
| Deck              | ] ″                                                                                                                        |
| Belt              | 22″ × 60″                                                                                                                  |
| Rollers           | 2.5" (Crowned)                                                                                                             |
| Frame             | Folding, Heavy-Gauge High Strength w/ Durable Powder Coat Paint                                                            |
| Dimensions        | 80" × 35" × 57"                                                                                                            |
| Product Weight    | 265 lbs.                                                                                                                   |
| Max User Weight   | 375 lbs.                                                                                                                   |
|                   | MATION Residential Warranty: Frame/Motor/Deck: Lifetime, Parts: 10 years, Labor: 1 year                                    |