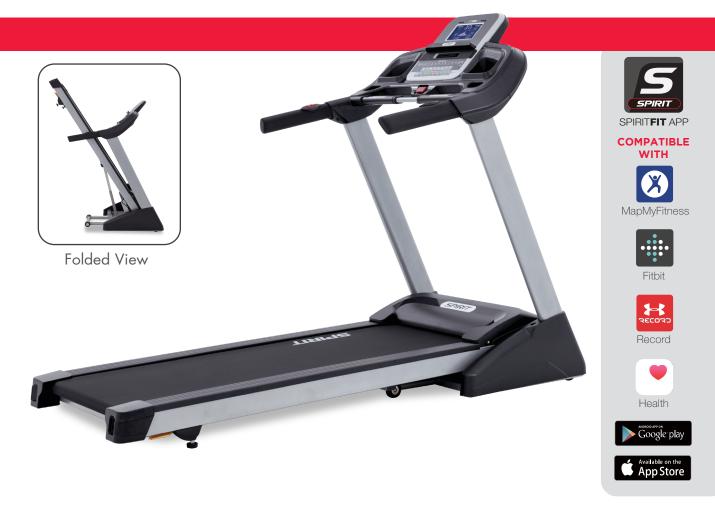

There are several key areas that define a well designed treadmill, and the XT285 offers each of them. The XT285 comes equipped with a comfortable belt and cushioning system, powerful drive motor, durable and stable frame, straightforward console and programming, and eye catching aesthetics. All of these features are important in building a quality treadmill that will retain its value for many years.

## **FEATURES**

- 7.5" bright blue backlit LCD screen
- Quick Speed and Incline keys to save time and make workouts more efficient
- Remote Handlebar Toggles for both speed and incline allow for secure workout changes without taking your hands off the side handlebars
- Contact and wireless heart rate monitoring options make your workouts more effective (chest strap transmitter included)
- Spacious 20" x 60" workout area with powerful 3.0HP motor
- Adjustable cooling fan and dual speakers with audio jack for comfort and entertainment
- Bluetooth compatible with SPIRIT FIT App to monitor and record your workout data

SPIRIT**FIT** APP

Console 7.5" Blue Backlit LCD, Tablet Friendly Reading Rack, Adjustable Fan, Speakers w/3.5mm Audio Jack,

Bluetooth SPIRIT FIT App

Programs Manual, Hill, Fat Burn, Cardio, Strength, Interval, HR 1-2

Heart Rate Contact & Telemetric, Heart Rate Transmitter Strap Included

Speed/Incline 0.5 - 12 mph / 12 Levels

Handlebar Toggles Yes, Speed & Incline

3.0 HP Drive Motor

1" Deck

Belt 20" x 60"

**Rollers** 2.5" & 2.0" (Crowned)

Folding, Heavy-Gauge High Strength w/ Durable Powder Coat Paint Frame

81" x 35" x 58" **Dimensions** 

**Product Weight** 236 lbs. 350 lbs. Max User Weight

WARRANTY INFORMATION

Residential Warranty: Frame/Motor/Deck: Lifetime, Parts: 10 years, Labor: 1 year