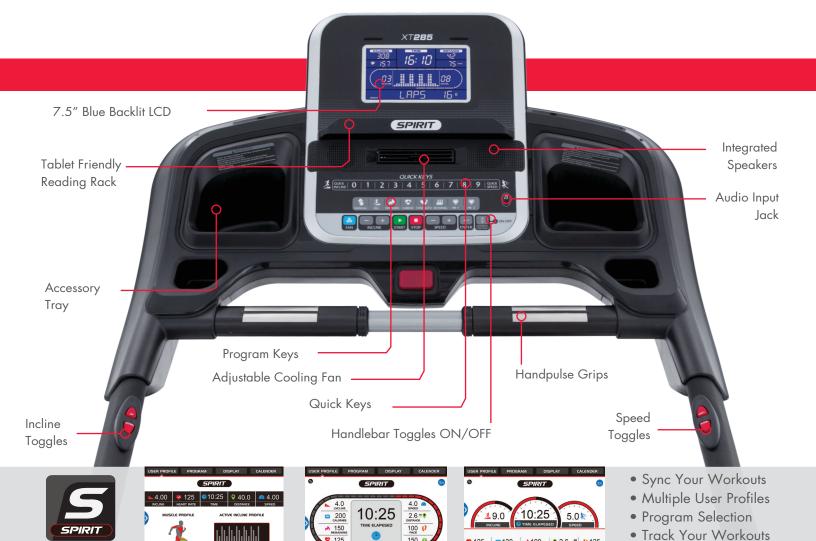

## **FEATURES**

- 7.5" bright blue backlit LCD screen
- Quick Speed and Incline keys to save time and make workouts more efficient
- Remote Handlebar Toggles for both speed and incline allow for secure workout changes without taking your hands off the side handlebars
- Contact and wireless heart rate monitoring options make your workouts more effective (chest strap transmitter included)
- Spacious 20" x 60" workout area with powerful 3.0HP motor
- Adjustable cooling fan and dual speakers with audio jack for comfort and entertainment
- Bluetooth compatible with SPIRIT FIT App to monitor and record your workout data

SPIRIT**FIT** APP

Console 7.5" Blue Backlit LCD, Tablet Friendly Reading Rack, Adjustable Fan, Speakers w/3.5mm Audio Jack,

Bluetooth SPIRIT FIT App

Programs Manual, Hill, Fat Burn, Cardio, Strength, Interval, HR 1-2