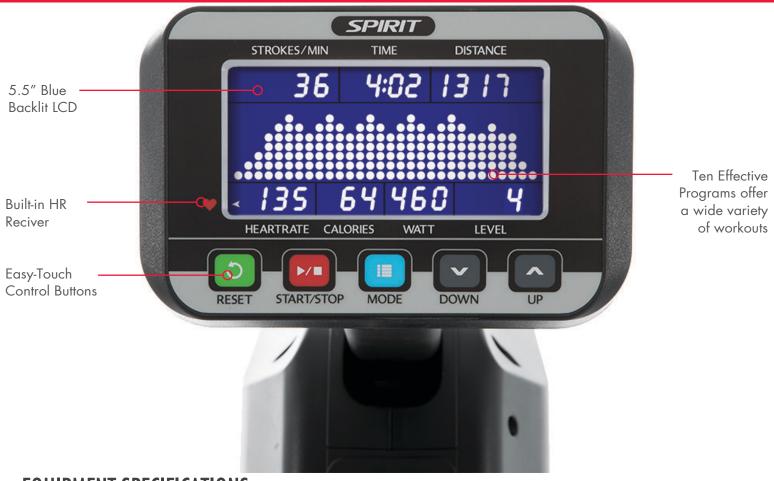

## **FEATURES**

- Ergonomic rowing handle is contoured and padded for superior feel and comfort
- 20" frame height gets you on and off the rower with ease
- Fold up frame design for easy storage
- Large 5.5" blue backlit display with easy touch console buttons
- Air and magnetic resistance (16 levels) for smooth operation
- Ten effective programs offer a wide variety of workouts
- Built-in HR receiver (chest strap sold separately)
- Solid steel frame with smooth aluminum monorail
- Flex pedals with easy adjust numbered settings
- Adjustable console angle and height for the perfect viewing angle

## **EQUIPMENT SPECIFICATIONS**

Console 5.5" Blue Backlit LCD, Adjustable Console Angle and Console Arm

Programs Manual, Distance, Time, Calories, 20/10 Interval, 10/20 Interval, Custom Interval, Fat Burn, Cardio,