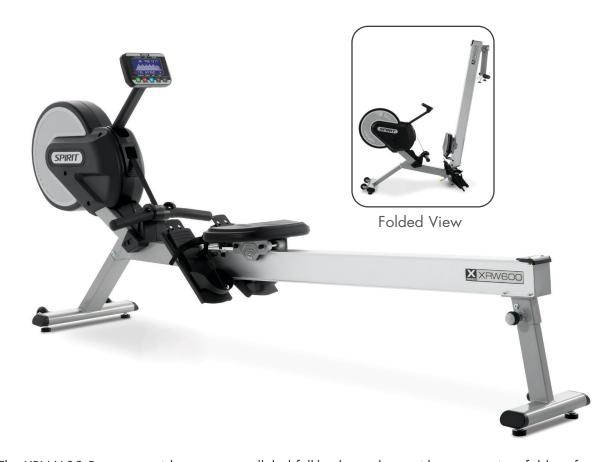

The XRW600 Rower provides an unparalleled full-body workout with a convenient fold up frame design. The large blue backlit console with height and angle adjustment includes motivating programs to keep you involved, inspired, and reaching your goals. Performance is top-of-the-class with a smooth action aluminum monorail, industrial strength handle strap, flex pedals with easy adjustment, and the combination of both air and magnetic resistance (16 levels) for an exercise experience second to none.

## **FEATURES**

- Ergonomic rowing handle is contoured and padded for superior feel and comfort
- 20" frame height gets you on and off the rower with ease
- Fold up frame design for easy storage
- Large 5.5" blue backlit display with easy touch console buttons
- Air and magnetic resistance (16 levels) for smooth operation
- Ten effective programs offer a wide variety of workouts
- Built-in HR receiver (chest strap sold separately)
- Solid steel frame with smooth aluminum monorail
- Flex pedals with easy adjust numbered settings
- Adjustable console angle and height for the perfect viewing angle

Frame High-Strength Steel w/Durable Powder-Coat Paint; Aluminum Monorail

Frame Height 20"

Monorail 39.4" Travel Distance, 54" Overall Length

Dimensions 97" x 18" x 38"

Folded 52.5" x 18" x 62" (no tools required)