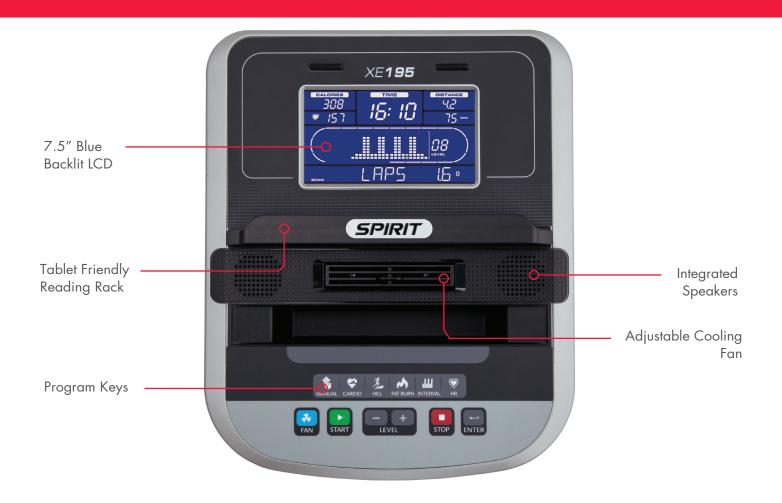

## **FEATURES**

- 7.5" bright blue backlit LCD screen
- Smooth 20" stride is the optimal length for user comfort
- Durable track system with concave roller wheels and aluminum rails for added stability and durability
- Narrow 2" pedal spacing with 2-degree inversion angle provides a comfortable foot placement for users of any size
- Adjustable console angle, tablet friendly reading rack, and cooling fan for added comfort
- Contact and wireless heart rate monitoring options make your workouts more effective (chest strap transmitter not included)

## **EQUIPMENT SPECIFICATIONS**

7.5" Blue Backlit LCD, Tablet Friendly Reading Rack, Adjustable Console Angle, Adjustable Fan Console

Manual, Hill, Fat Burn, Cardio, Interval, HR 1 Programs

Heart Rate Contact & Telemetric, Heart Rate Transmitter Strap Not Included