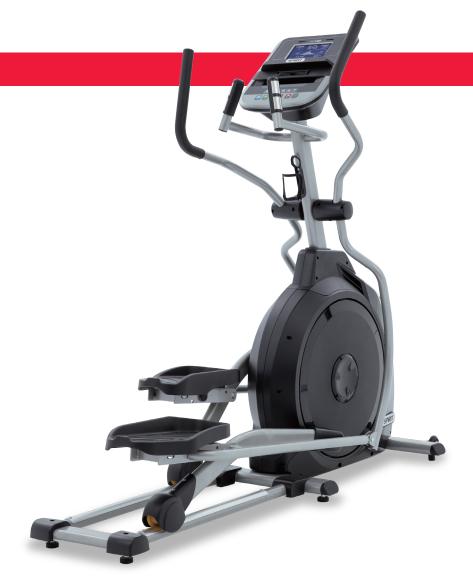

The XE195 is our entry level elliptical. It is just as dependable as our other models, but with a few less programs and features. This model is very appealing to someone that wants a reliable unit without the adjustability and added features.

## **FEATURES**

- 7.5" bright blue backlit LCD screen
- Smooth 20" stride is the optimal length for user comfort
- Durable track system with concave roller wheels and aluminum rails for added stability and durability
- Narrow 2" pedal spacing with 2-degree inversion angle provides a comfortable foot placement for users of any size
- Adjustable console angle, tablet friendly reading rack, and cooling fan for added comfort
- Contact and wireless heart rate monitoring options make your workouts more effective (chest strap transmitter not included)