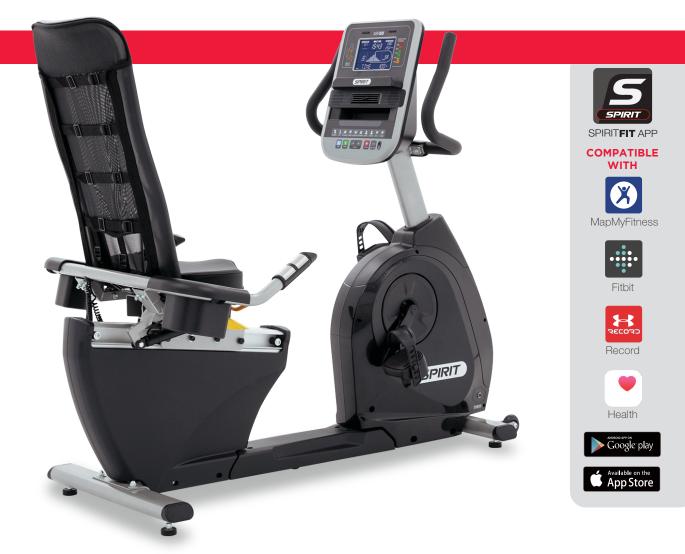

The XBR55 is along with for adjustable so **FEATURES** • Oversiz HR % Pr • Remote off the s • Contact (chest st • Adjustal • Easy ac

The XBR55 is our mid-priced semi-recumbent bike. It offers all of the conveniences of the XBR25 along with four additional programs, audio jack with speakers, remote handlebar controls, adjustable seat back angle, and wireless HR chest strap (included).

- Oversized 7.5" bright blue backlit LCD screen with separate Muscle Activation Profile and HR % Profile LED displays
- Remote Handlebar Toggles for convenient resistance changes without taking your hands off the seat handles
- Contact and wireless heart rate monitoring options make your workouts more effective (chest strap transmitter included)
- Adjustable cooling fan and dual speakers with audio jack for comfort and entertainment
- Easy access seat adjustments for fore/aft and reclining backrest positions
- Bluetooth compatible with SPIRIT FIT App to monitor and record your workout data