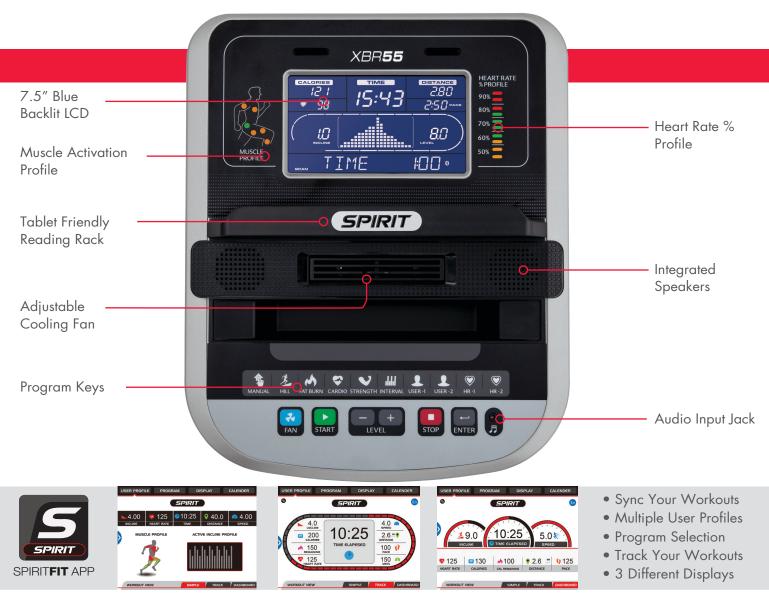

The XBR55 is along with for adjustable so **FEATURES** • Oversiz HR % Pr • Remote off the s • Contact (chest st • Adjustal • Easy ac

The XBR55 is our mid-priced semi-recumbent bike. It offers all of the conveniences of the XBR25 along with four additional programs, audio jack with speakers, remote handlebar controls, adjustable seat back angle, and wireless HR chest strap (included).

- Oversized 7.5" bright blue backlit LCD screen with separate Muscle Activation Profile and HR % Profile LED displays
- Remote Handlebar Toggles for convenient resistance changes without taking your hands off the seat handles
- Contact and wireless heart rate monitoring options make your workouts more effective (chest strap transmitter included)
- Adjustable cooling fan and dual speakers with audio jack for comfort and entertainment
- Easy access seat adjustments for fore/aft and reclining backrest positions
- Bluetooth compatible with SPIRIT FIT App to monitor and record your workout data

## EQUIPMENT SPECIFICATIONS

Ver 2.1

| Console           | 7.5" Blue Backlit LCD, Heart Rate % Profile, Muscle Activation Profile, Tablet Friendly Reading Rack,<br>Adjustable Console Angle, Adjustable Fan, Speakers w/3.5mm Audio Jack, Bluetooth SPIRIT FIT App |
|-------------------|----------------------------------------------------------------------------------------------------------------------------------------------------------------------------------------------------------|
| Programs          | Manual, Hill, Fat Burn, Cardio, Strength, Interval, User 1-2, HR 1-2                                                                                                                                     |
| Heart Rate        | Contact and Telemetric, Heart Rate Transmitter Strap Included                                                                                                                                            |
| Resistance Levels | 20 Levels                                                                                                                                                                                                |
| Hand Pulse Grips  | Yes                                                                                                                                                                                                      |
| Flywheel          | 24 lbs.                                                                                                                                                                                                  |
| Seat Back Angle   | Adjustable                                                                                                                                                                                               |
| Pedals            | Self Balancing w/ Adjustable Strap                                                                                                                                                                       |
| Seating           | High Density Seat w/ Adjustable Nylon Mesh Back                                                                                                                                                          |
| Remote Buttons    | Resistance, Seat Handlebar Mounted                                                                                                                                                                       |
| Dimensions        | 57" × 30" × 50"                                                                                                                                                                                          |
| Product Weight    | 139 lbs.                                                                                                                                                                                                 |
| Max User Weight   | 350 lbs.                                                                                                                                                                                                 |
| WARRANTY INFOR    | MATION Residential Warranty: Frame/Brake: Lifetime, Parts: 10 years, Labor: 1 year                                                                                                                       |
|                   |                                                                                                                                                                                                          |