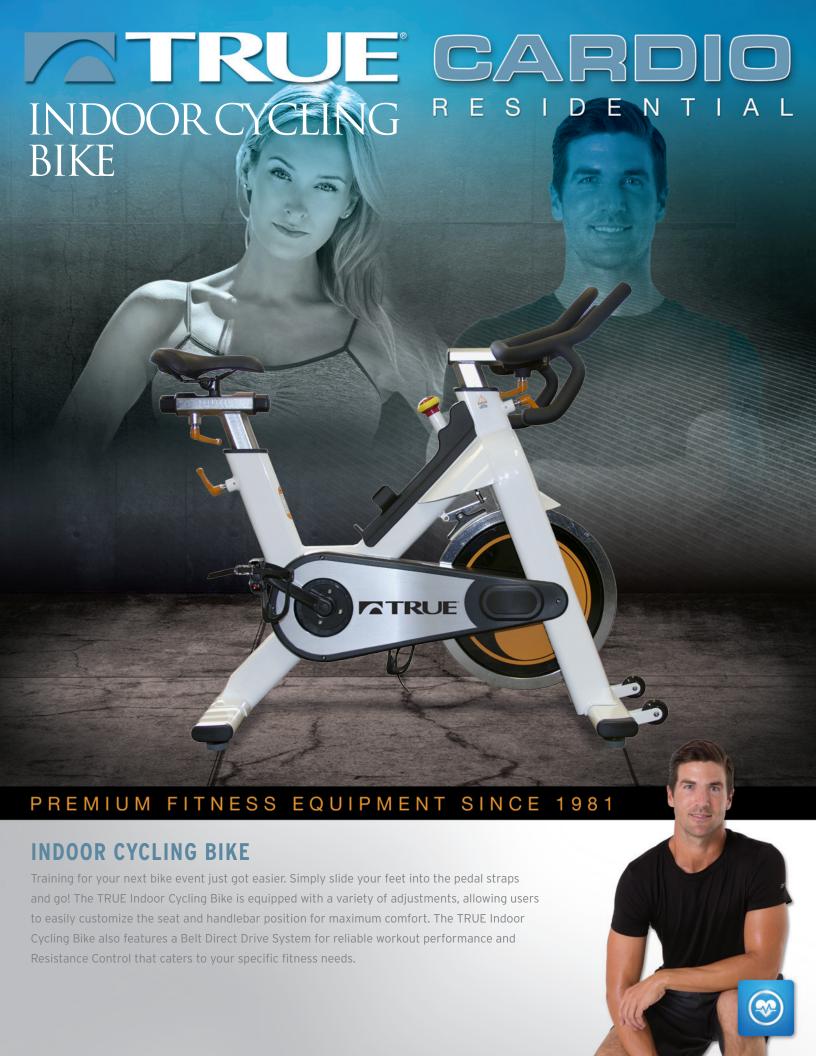

| CYCLING BIKE     |                       |                                                              |
|------------------|-----------------------|--------------------------------------------------------------|
| DRIVE SYSTEM     | Drive System          | BELT Direct Drive System                                     |
|                  | Flywheel              | Fly Wheel Axle                                               |
|                  | Inertia (equivalent)  | 46.2 lbs.                                                    |
|                  | Resistance Control    | Smooth Precision Knob                                        |
|                  | Emergency Safety Stop | Yes                                                          |
| PRODUCT FEATURES | Frame                 | Steel Powder Coated                                          |
|                  | Resistance            | Specially Designed Brake/Tension                             |
|                  | Pedals                | Cage/Clip In                                                 |
|                  | Handlebar Adjust      | V-lock Vertical and Fore/Aft Adjustment For Optimal Bike Fit |
|                  | Handlebar Style       | Non-Slip, Multiple Position                                  |
|                  | Seat Adjust           | V-Lock Vertical and Fore/Aft Adjustment For Optimal Bike Fit |
|                  | Seat Style            | Road Style Cycling Saddle                                    |
|                  | Transport Wheels      | Front Mounted                                                |
| DIMENSIONS       | Length                | 53"                                                          |
|                  | Width                 | 22"                                                          |
|                  | Height                | 47.5"                                                        |
|                  | Weight                | 128 lbs.                                                     |
|                  | Max User Weight       | 350 lbs. (159 kg)                                            |
| WARRANTY         | Frame                 | 5 Years                                                      |
|                  | Mechanical Parts      | 1 Year                                                       |
|                  | Wear Items            | 90 Days                                                      |
|                  | Cosmetic and Coating  | 90 Days                                                      |
|                  | Labor                 | 1 Year                                                       |
|                  |                       |                                                              |