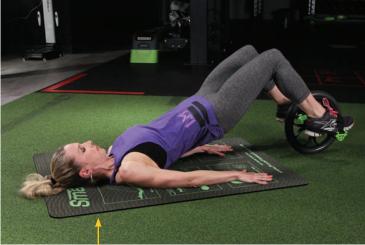

- Allows for unique exercises that tighten glutes and legs
- Foot Cuffs hold feet in tight for a multitude of plank holds, lifts and upper body exercises

SMART FEATURE #4

Velcro Straps to Secure Feet

Both toe and heal straps are
featured to securely fasten
feet to the pedals whether in
the prone or supine position.