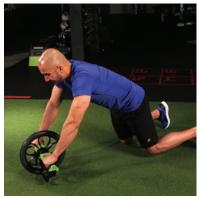

#### Combined Handle and Foot Pedal

Comfortably grip the handle for traditional prone ab wheel exercises and then rotate the handle to utilize the foot pedal for even more full-body exercises. One tool, dual uses!