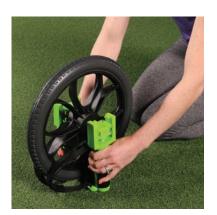

- Allows for unique exercises that tighten glutes and legs
- Foot Cuffs hold feet in tight for a multitude of plank holds, lifts and upper body exercises

SMART FEATURE #4

Velcro Straps to Secure Feet

Both toe and heal straps are
featured to securely fasten
feet to the pedals whether in
the prone or supine position.

Adjust the velcro straps to fit
any shoe size.