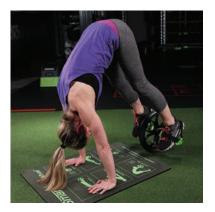

## SMART FEATURE #1 • Self-Guided Floor Mat

The Core Wheel<sup>™</sup> comes with it's very own floor mat, which is invaluable not only to your hands and knees but also your workout routine - the mat features 8 wheel exercises printed directly on it for easy reference.

#### Combined Handle and Foot Pedal

Comfortably grip the handle for traditional prone ab wheel exercises and then rotate the handle to utilize the foot pedal for even more full-body exercises. One tool, dual uses!