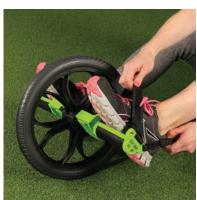

- Allows for unique exercises that tighten glutes and legs
- Foot Cuffs hold feet in tight for a multitude of plank holds, lifts and upper body exercises

SMART FEATURE #4

Velcro Straps to Secure Feet

Both toe and heal straps are
featured to securely fasten
feet to the pedals whether in
the prone or supine position.

Adjust the velcro straps to fit
any shoe size.