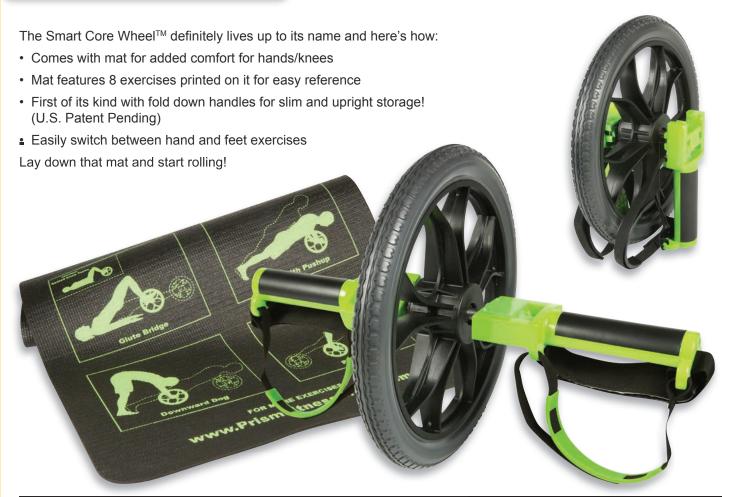

## SMART FEATURE #1 • Self-Guided Floor Mat

The Core Wheel<sup>™</sup> comes with it's very own floor mat, which is invaluable not only to your hands and knees but also your workout routine - the mat features 8 wheel exercises printed directly on it for easy reference.

#### Easy Storage

We solved the problem of where and how to store this training tool - simply fold down the handles/pedals and store on any shelf. It slims down to a manageable size and can stand upright on its own without rolling away AND it can easily fit in a travel bag!

#### Combined Handle and Foot Pedal

Comfortably grip the handle for traditional prone ab wheel exercises and then rotate the handle to utilize the foot pedal for even more full-body exercises. One tool, dual uses!