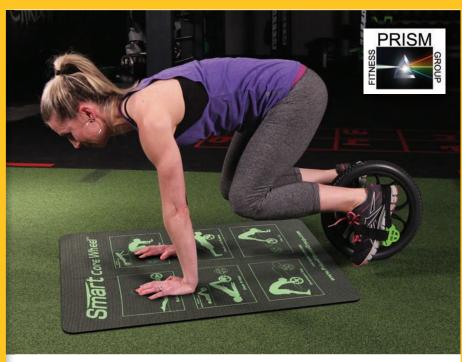

## SMART FEATURE #1 • Self-Guided Floor Mat

The Core Wheel<sup>™</sup> comes with it's very own floor mat, which is invaluable not only to your hands and knees but also your workout routine - the mat features 8 wheel exercises printed directly on it for easy reference.

#### Combined Handle and Foot Pedal

Comfortably grip the handle for traditional prone ab wheel exercises and then rotate the handle to utilize the foot pedal for even more full-body exercises. One tool, dual uses!

- Allows for unique exercises that tighten glutes and legs
- Foot Cuffs hold feet in tight for a multitude of plank holds, lifts and upper body exercises

SMART FEATURE #4

Velcro Straps to Secure Feet

Both toe and heal straps are
featured to securely fasten
feet to the pedals whether in
the prone or supine position.