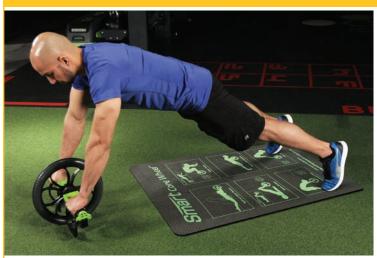

#### Combined Handle and Foot Pedal

Comfortably grip the handle for traditional prone ab wheel exercises and then rotate the handle to utilize the foot pedal for even more full-body exercises. One tool, dual uses!