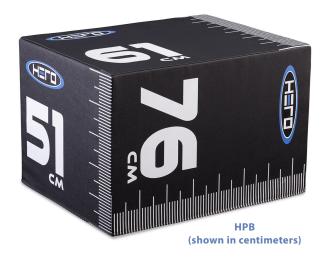

## **HERO Plyometric Box**

Looking to take your workout literally to the next level? These Plyometric Boxes help increase your stamina through repetition of explosive exercises and height-challenging movements. Measurements on box are shown in BOTH inches, and cm.