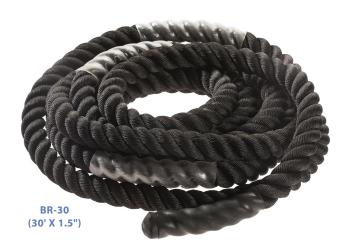

## **HERO Battle Rope**

If you want to get a cardio fix without putting on your running shoes, try getting the perfect HIIT workout using our new Battle Ropes by HERO. These heavy-duty, durable ropes are a MUST HAVE for those looking for a brand new way to get a full body workout. Experience what your body can do. Experience HERO by Hampton Fitness.