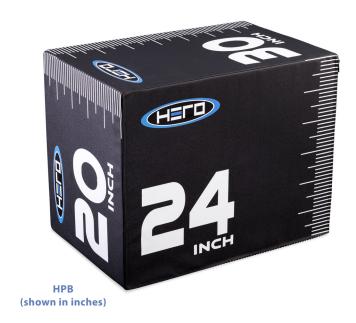

## HERO PLYOMETRIC BOX

## **HERO Plyometric Box**

Looking to take your workout literally to the next level? These Plyometric Boxes help increase your stamina through repetition of explosive exercises and height-challenging movements. Measurements on box are shown in BOTH inches, and cm.