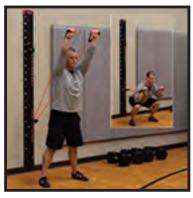

Triple pocket attachments are securely connected for quickly adding any cables, tubes, bands or even webbing with our D-ring attachment.

Supports 250 lbs