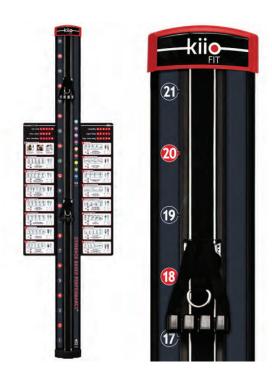

## Kiio Fit Wall Gym

www.prismfitnessgroup.com

The perfect complement for resistance training. An infinitely adjustable anchor system that allows simple and secure placement anywhere along the continious track. Precise markings ensure consistency in the assessment and training. 7-ft stainless steel track is wall mounted to maximize floor space and features patented anchors that slide to any height position.

Triple pocket attachments are securely connected for quickly adding any cables, tubes, bands or even webbing with our D-ring attachment.

Supports 250 lbs