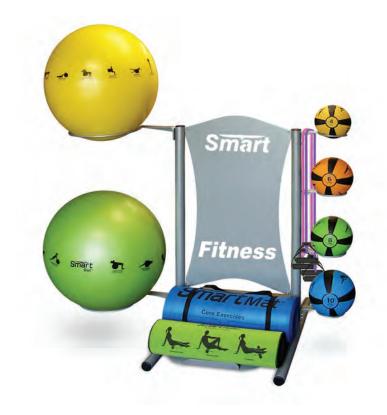

## Essential Storage Tower

The Essential Package is perfect for smaller recreation centers, apartment gyms, hotel fitness centers, hospitals, health clinics, boot camps, and other rehabilitative, recreational, or group training environments where space and member use is limited.

This space saving storage display allows for easy access to the essential fitness training products.

Setup dimensions: 57" L x 29" W x 47" H

## **Complete Essential Package includes the following:**

- (1) Essential Storage Tower
- (1) Exercise Mat
- (1) Roller
- (1) 4lb, (1) 6lb, (1) 8lb, and (1) 10lb Medicine Balls
- (1) 55cm and (1) 65cm Stability Balls
- (1) 20lb and (1) 30lb Resistance Cables
- (2 pairs) Quick Flip Handles