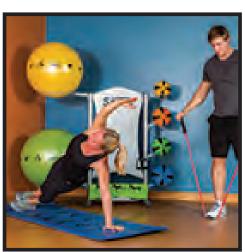

## Essential Storage Tower

The Essential Package is perfect for smaller recreation centers, apartment gyms, hotel fitness centers, hospitals, health clinics, boot camps, and other rehabilitative, recreational, or group training environments where space and member use is limited.

This space saving storage display allows for easy access to the essential fitness training products.

Setup dimensions: 57" L x 29" W x 47" H