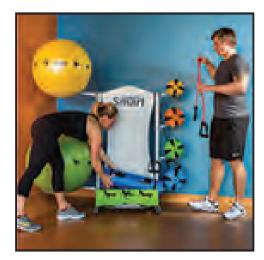

## Essential Storage Tower

The Essential Package is perfect for smaller recreation centers, apartment gyms, hotel fitness centers, hospitals, health clinics, boot camps, and other rehabilitative, recreational, or group training environments where space and member use is limited.

This space saving storage display allows for easy access to the essential fitness training products.

Setup dimensions: 57" L x 29" W x 47" H