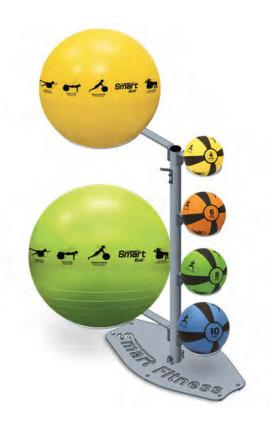

The Economy Storage Tower is a convenient all-in-one medicine ball and stability ball rack for easy access and storage. The tower also features a clip to hang extra resistance cables, bands and/or jump ropes.

Setup dimensions: 37" L x 25" W x 69" H

## **Complete Economy Package includes** the following:

- (1) Economy Storage Tower
- (1) 4lb, (1) 6lb, (1) 8lb and (1) 10lb Medicine Balls
- (1) 55cm and (1) 65cm Stability Balls