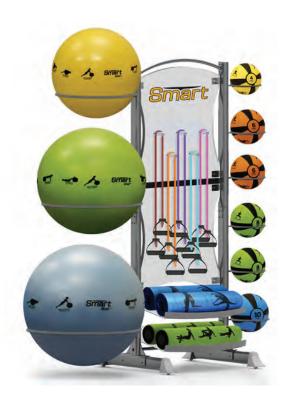

## Deluxe Storage Tower

This accessories Storage Tower fits each one of self-guided fitness products and is perfect for unattended workout facilities. It's versatility of this tower allows facilities to properly display and store all the key self-guided product available for the end user in a space effecient manner.

## Complete Deluxe Package includes the following:

- (1) Storage Tower
- (2) Exercise Mats
- (2) Rollers
- (1) 4lb, (2) 6lb, (2) 8lb, and (1) 10lb Medicine Balls
- (1) 55cm, (1) 65cm, and (1) 75cm Stability Balls
- (1) 20lb, 30lb, 50lb, 70lb, and 90lb Resistance Cables
- (5 pairs) Quick Flip Handles