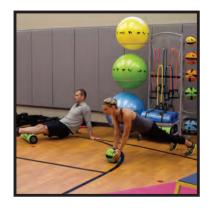

## Complete Deluxe Package includes the following:

- (1) Storage Tower
- (2) Exercise Mats
- (2) Rollers
- (1) 4lb, (2) 6lb, (2) 8lb, and (1) 10lb Medicine Balls
- (1) 55cm, (1) 65cm, and (1) 75cm Stability Balls
- (1) 20lb, 30lb, 50lb, 70lb, and 90lb Resistance Cables
- (5 pairs) Quick Flip Handles