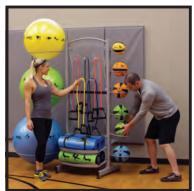

## Deluxe Storage Tower

This accessories Storage Tower fits each one of self-guided fitness products and is perfect for unattended workout facilities. It's versatility of this tower allows facilities to properly display and store all the key self-guided product available for the end user in a space effecient manner.

Setup dimensions: 68" W x 25" D x 74" H

## Complete Deluxe Package includes the following:

- (1) Storage Tower
- (2) Exercise Mats
- (2) Rollers
- (1) 4lb, (2) 6lb, (2) 8lb, and (1) 10lb Medicine Balls
- (1) 55cm, (1) 65cm, and (1) 75cm Stability Balls
- (1) 20lb, 30lb, 50lb, 70lb, and 90lb Resistance Cables
- (5 pairs) Quick Flip Handles