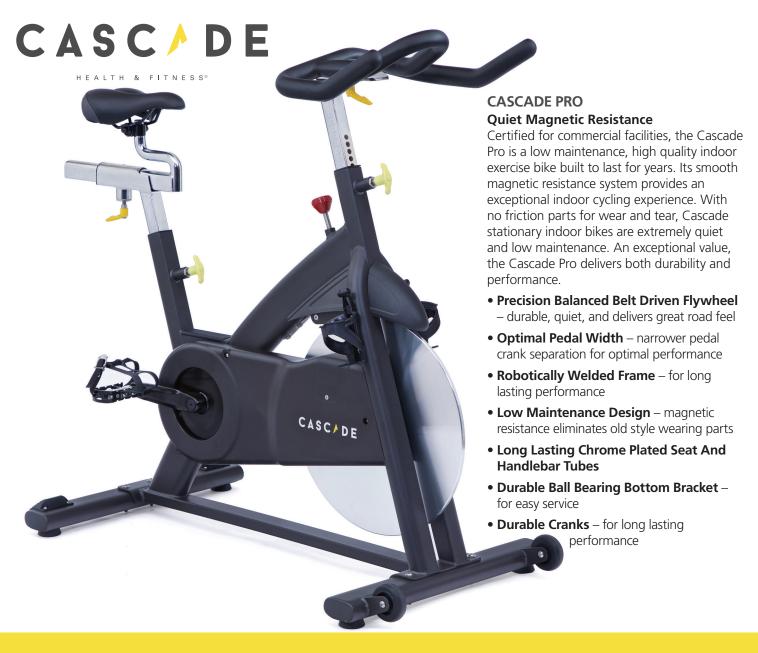

## **CASCADE PRO - KEY PRODUCT FEATURES**

Smooth Magnetic Resistance System

Precision flywheel and smooth magnetic resistance system delivers a smooth quiet ride and great road feel. With no friction parts to wear and tear, Cascade group exercise bikes are extremely durable and require very little maintenance.