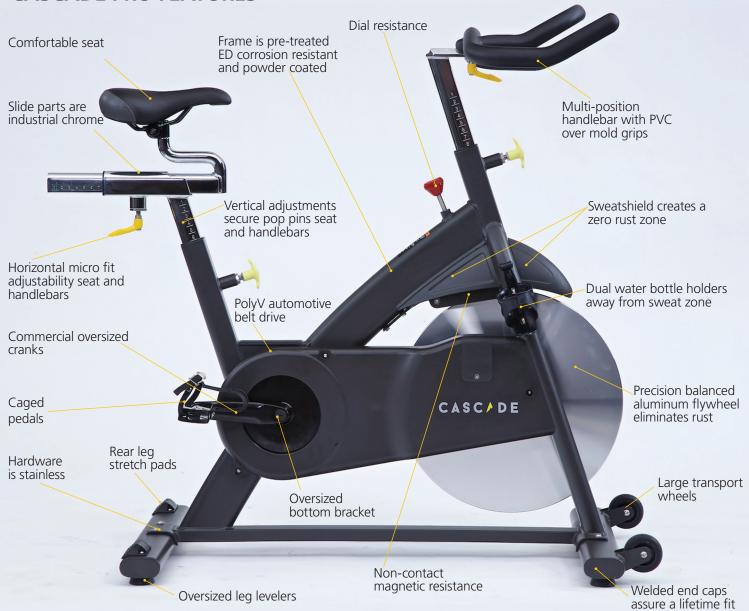

## **CASCADE PRO - KEY PRODUCT FEATURES**

Smooth Magnetic Resistance System

Precision flywheel and smooth magnetic resistance system delivers a smooth quiet ride and great road feel. With no friction parts to wear and tear, Cascade group exercise bikes are extremely durable and require very little maintenance.

No-Slip Multi-Position Handlebars

PVC coated handlebars adjust up/ down and fore/aft for better fit.

Comfortable 4 Way Adjustable Seat

Adjusts up/down and fore/aft for hetter fit

**Easy To Adjust Resistance** 

Increase the resistance of your workout with a simple turn of the knob.

## **KEY BENEFITS**

- Quiet smooth magnetic resistance delivers great road feel
- Commercial quality extremely durable
- No friction parts require very little maintenance
- Best Value