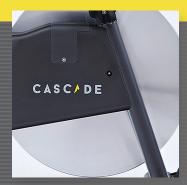

No-Slip Multi-Position Handlebars

PVC coated handlebars adjust up/ down and fore/aft for better fit.

Comfortable 4 Way Adjustable Seat

Adjusts up/down and fore/aft for hetter fit

**Easy To Adjust Resistance** 

Increase the resistance of your workout with a simple turn of the knob.