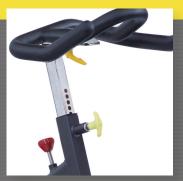

No-Slip Multi-Position Handlebars

PVC coated handlebars adjust up/ down and fore/aft for better fit.

Comfortable 4 Way Adjustable Seat

Adjusts up/down and fore/aft for hetter fit

**Easy To Adjust Resistance** 