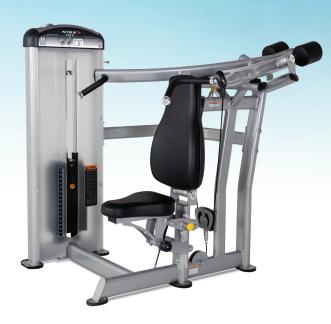

# FUSE - 0700 SHOULDER PRESS

A modern and comprehensive 16 piece strength conditioning system designed to meet the space, budget, and performance demands of today's commercial fitness facilities.

## **KEY FEATURES**

- Five position seat uses four-bar linkage with gas cylinder assist for stable, low friction adjustments.
- Three position seat back adjusts to accommodate wide range of users.
- Unilateral arms converge to maximize articulation of the shoulder and allow for a complete range of motion.
- Standard and neutral grips for exercise variation.

#### **USER AMENITIES**

- Height adjustment guide
- QR code linked to online instructional videos
- 4 bar linkage seat adjustments with gas cylinder assist
- Integrated towel holder and accessory tray with cup holder