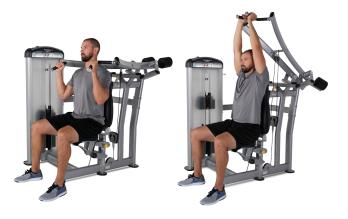

## **KEY FEATURES**

- Five position seat uses four-bar linkage with gas cylinder assist for stable, low friction adjustments.
- Three position seat back adjusts to accommodate wide range of users.
- Unilateral arms converge to maximize articulation of the shoulder and allow for a complete range of motion.
- Standard and neutral grips for exercise variation.

#### **USER AMENITIES**

- Height adjustment guide
- QR code linked to online instructional videos
- 4 bar linkage seat adjustments with gas cylinder assist
- Integrated towel holder and accessory tray with cup holder

View Instructional Video