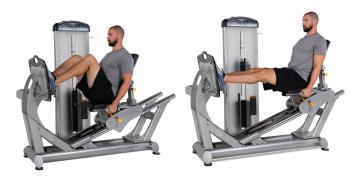

# FUSE - 0300 LEG PRESS

A modern and comprehensive 16 piece strength conditioning system designed to meet the space, budget, and performance demands of today's commercial fitness facilities.

# **KEY FEATURES**

- · Nine position seat assembly adjusts easily using ergonomically designed paddle handle.
- Three position back pad accommodates wide range of users.
- Large molded platform angled at 10° maximizes hip extension while maintaining neutral ankle position.