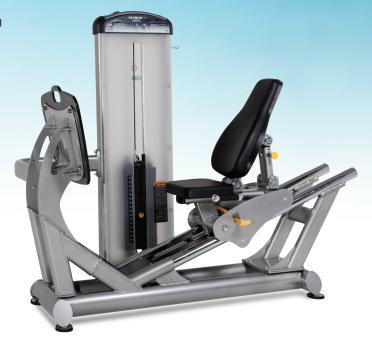

# FUSE - 0300 LEG PRESS

A modern and comprehensive 16 piece strength conditioning system designed to meet the space, budget, and performance demands of today's commercial fitness facilities.

# **KEY FEATURES**

- · Nine position seat assembly adjusts easily using ergonomically designed paddle handle.
- Three position back pad accommodates wide range of users.
- Large molded platform angled at 10° maximizes hip extension while maintaining neutral ankle position.

## **USER AMENITIES**

- · Height adjustment guide
- · QR code linked to online instructional videos
- 4 bar linkage seat adjustments with gas cylinder assist
- Integrated towel holder and accessory tray with cup holder