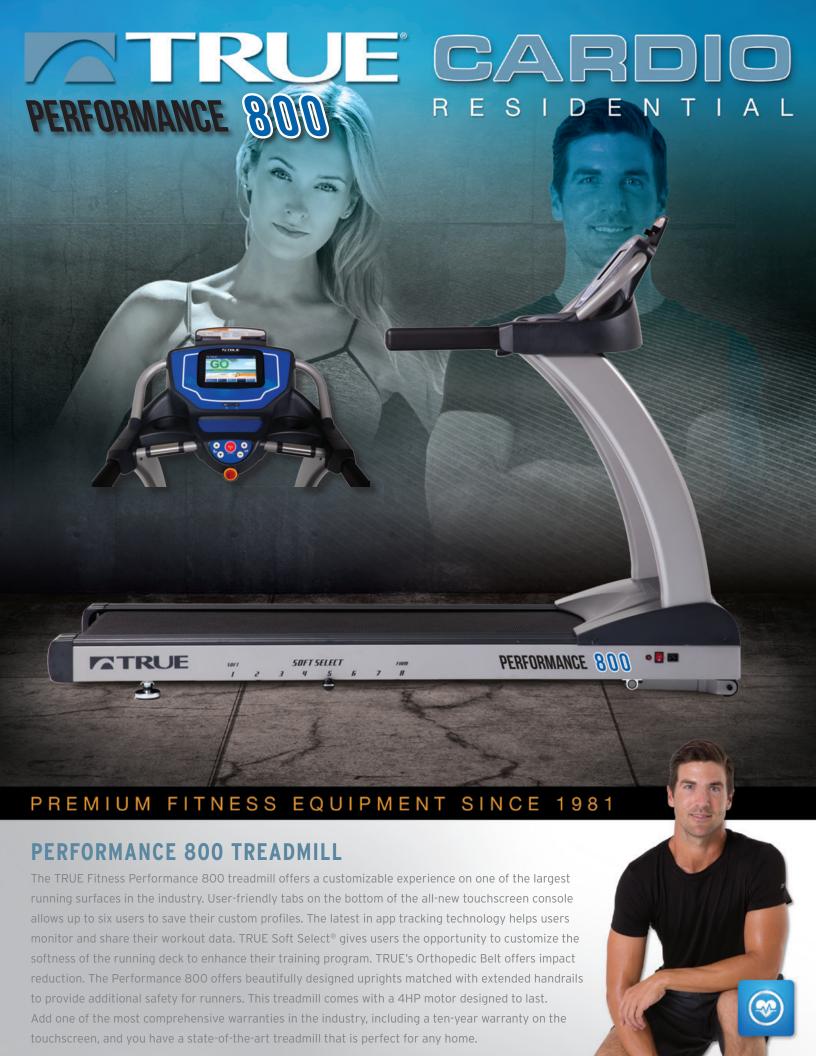

## PERFORMANCE 800 TREADMILL

| EKFUKIMANCE OUU          | TILADMILL                      |                                                                                                                                                                                                     |
|--------------------------|--------------------------------|-----------------------------------------------------------------------------------------------------------------------------------------------------------------------------------------------------|
| TECHNICAL SPECIFICATIONS | Power Source                   | 110V/15A                                                                                                                                                                                            |
|                          | Cord Length                    | 8'/2.4M                                                                                                                                                                                             |
|                          | Drive Motor                    | 4 HP DC                                                                                                                                                                                             |
|                          | Reversible Deck                | Standard                                                                                                                                                                                            |
|                          | Impact System                  | True Soft Select (Adjustable)                                                                                                                                                                       |
|                          | Belt                           | Orthopedic                                                                                                                                                                                          |
|                          | Roller Diameter                | 3"/7.62 cm                                                                                                                                                                                          |
|                          | Frame Construction             | Robotically Welded Heavy-Gauge Steel                                                                                                                                                                |
|                          | Speed Range                    | 0.5 to 12.0 MPH / 0.8 to 19.3 KMH                                                                                                                                                                   |
|                          | Incline Range                  | 0% to 15%                                                                                                                                                                                           |
|                          | Quick Access                   | Quick Speed & Quick Incline Keys                                                                                                                                                                    |
|                          | Handrail Design                | Protective Foam Flared Handrails                                                                                                                                                                    |
|                          | Straddle Cover                 | Oversized Aluminum With Black Finish                                                                                                                                                                |
|                          | Contact Heart Rate Monitoring  | Standard                                                                                                                                                                                            |
|                          | Wireless Heart Rate Monitoring | Polar® Compatible, Bluetooth                                                                                                                                                                        |
|                          | Connectivity                   | Wahoo Fitness RunFit App Tracking                                                                                                                                                                   |
| CONSOLE                  | Display                        | 9" Touchscreen                                                                                                                                                                                      |
|                          | Workouts                       | Quick Start, Manual, Hill Intervals, Rolling Hills, Cardio Challenge, Walk and Run Intervals, Speed Intervals, 5K, 10K, Half Marathon (13.1 mi/21.1 K) Cruise Control, HRC Target, Last 10 Workouts |
|                          | Saved Workouts                 | Console Saves Last Ten workouts                                                                                                                                                                     |
|                          | Six (6) User Profiles          | Up to Six (6) Saved Workouts Each - If Activated                                                                                                                                                    |
| SAFETY                   | Safety Clip                    | Standard                                                                                                                                                                                            |
|                          | Extended Handrails             | Standard                                                                                                                                                                                            |
| REGULATORY APPROVALS     |                                | ETL UL1647, CSA, FCC                                                                                                                                                                                |
| EXTRAS                   | Accessories                    | Water Bottle Holder (2), Accessory Tray, Over-molded Tablet Holder, Polar® HR Strap                                                                                                                 |
| PHYSICAL SPECIFICATIONS  | Footprint                      | 79" L x 31.5" W x 55.9" H / 200 cm x 80 cm x 142 cm                                                                                                                                                 |
|                          | Running Surface                | 60" L x 21" W / 152 cm x 53 cm                                                                                                                                                                      |
|                          | Machine Weight                 | 330 lbs / 150 kg                                                                                                                                                                                    |
|                          | Maximum User Weight            | 350 lbs / 159 kg                                                                                                                                                                                    |
|                          | Step-Up Height                 | 6.25" / 116 cm                                                                                                                                                                                      |
|                          | Portability                    | Two (2) Front Transport Wheels                                                                                                                                                                      |
| WARRANTY                 | Warranty Type                  | Residential                                                                                                                                                                                         |
|                          | Frame                          | Lifetime                                                                                                                                                                                            |
|                          | Motor                          | 30 Years                                                                                                                                                                                            |
|                          | Parts                          | 10 Years                                                                                                                                                                                            |
|                          | Labor                          | 1 Year                                                                                                                                                                                              |