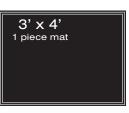

## ALL-PURPOSE MATS

Home Gym- Funtional Trainer - 2 Cardio pieces Free Weight Equipment

48" x 72" Available in 3/8", 1/2" and 3/4" Single mat not trimmed square for wall to wall use