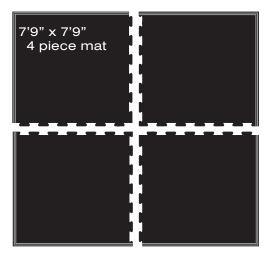

## ALL-PURPOSE MATS

Home Gym- Funtional Trainer - 2 Cardio pieces Free Weight Equipment

48" x 72" Available in 3/8", 1/2" and 3/4" Single mat not trimmed square for wall to wall use