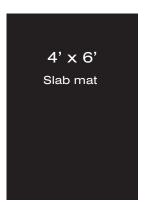

## ALL-PURPOSE MATS

Home Gym- Funtional Trainer - 2 Cardio pieces Free Weight Equipment

48" x 72" Available in 3/8", 1/2" and 3/4" Single mat not trimmed square for wall to wall use