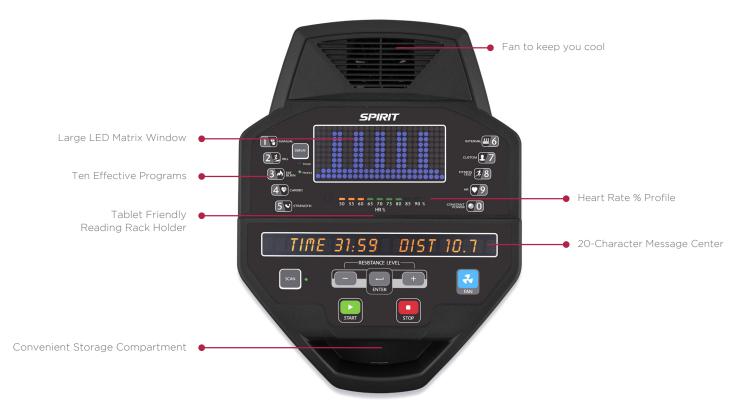

# CONSOLE FEATURES

As with any product, a major importance is the user interface. We focused on making everything easily accessible and comfortable: A storage tray for a phone, keys, or an MP3 player, ergonomically friendly pulse grip handles for a more natural hand position, and a Turbo cooling fan to keep your clients cool and encourage them to workout longer.

A quick press of a button and your clients are off on one of the many specialized workouts such as the Fit Test or Constant Power programs. Our large, easy-to-read console gives your clients constant feedback from calories to distance to time.

# EQUIPMENT SPECIFICATIONS

| Console         | Large Blue-LED Matrix, 20-Character LED Message Center, LED Heart Rate Bar, Tablet Friendly Reading<br>Rack, Turbo Cooling Fan |
|-----------------|--------------------------------------------------------------------------------------------------------------------------------|
| Programs        | Manual, Hill, Fat Burn, Cardio, Strength, Interval, Fit Test, HR, Constant Power, Custom                                       |
| Heart Rate      | Contact & Telemetric (Chest strap sold separately)                                                                             |
| Resistance      | 40 levels                                                                                                                      |
| Drive Train     | Integrated Generator                                                                                                           |
| Power           | Self-Generating                                                                                                                |
| Flywheel System | 30 lbs.                                                                                                                        |
| Pedals          | Oversized w/ 2-Degree Inversion                                                                                                |
| Frame           | Heavy-Gauge High-Strength Steel w/ Durable Powder-Coat Paint                                                                   |
| Dimensions      | 78" x 28" x 67"                                                                                                                |
| Product Weight  | 240 lbs.                                                                                                                       |
| Max User Weight | 450 lbs.                                                                                                                       |