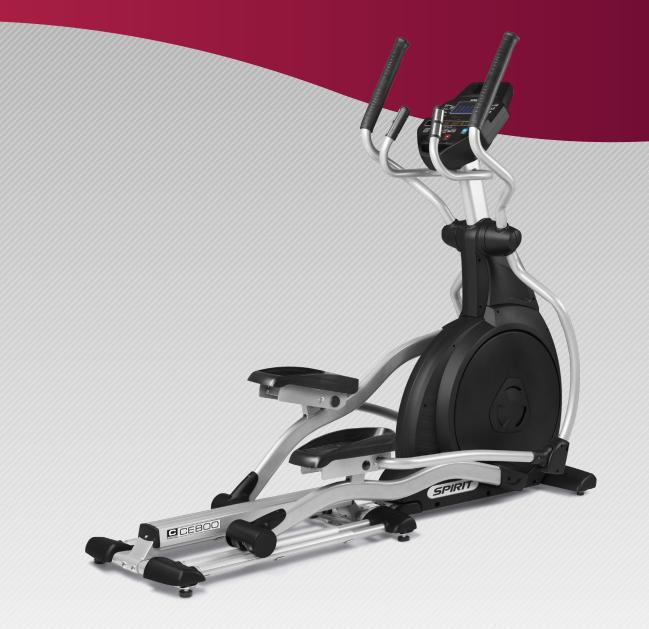

The CE800 was specifically engineered for the commercial environment, from its heavy-duty steel frame to its durable powder coat paint finish. Its design focuses on convenience, comfort, reliability, and aesthetic appeal.

### **FEATURES**

- Smooth, quiet 20" stride, which is the optimal distance for the average user
- Dual rollers on each pedal arm for a sturdier base; the rollers are shielded for safety
- Generator powered console means there is no
- need for electricity
- $\cdot \ 2^{\rm 0}$  of inversion at each foot pedal places the user in an anatomically correct position
- 40 levels of resistance to satisfy the needs of beginners or advanced exercisers
- $\bullet$  C-safe Power and Communication capabilities for A/V control