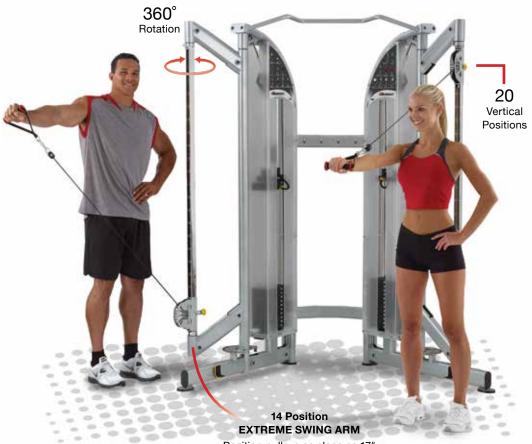

Position pulleys as close as 17" and as far apart as 67½"

# VERTICAL ADJUSTMENT

Quick adjustment through 58" and 20 vertical positions clearly marked A-T.

#### **HORIZONTAL ADJUSTMENT**

Easily adjust pulley housings through 180° to 14 different horizontal positions clearly marked 1-14 using spring-loaded foot pedal.

US/Metric

D - 39" / 99 cm, W - 71.5" / 182 cm H - 86.8" / 220 cm (83.6" / 213 cm with optional cross bar) Weight - 553 lbs. / 251 kg

Patent pending dual adjustment columns rotate 360°

of rotation and choice of 14 horizontal positions using conveniently located foot pedals to position pulleys as

• Choice of 20 vertical positions through a range of 58".

to allow unrestricted movement in multiple planes.

Patent pending Extreme Swing arm allows 180°

- Multiple grip chin bar.
- Step-By-Step Exercise Chart with easy to follow user instructions for 18 common exercises.