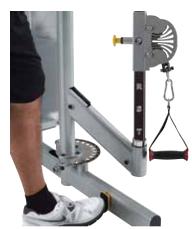

#### **HORIZONTAL ADJUSTMENT**

Easily adjust pulley housings through 180° to 14 different horizontal positions clearly marked 1-14 using spring-loaded foot pedal.

US/Metric

D - 39" / 99 cm, W - 71.5" / 182 cm H - 86.8" / 220 cm (83.6" / 213 cm with optional cross bar) Weight - 553 lbs. / 251 kg

Patent pending dual adjustment columns rotate 360°

of rotation and choice of 14 horizontal positions using conveniently located foot pedals to position pulleys as

• Choice of 20 vertical positions through a range of 58".

to allow unrestricted movement in multiple planes.

Patent pending Extreme Swing arm allows 180°

- Multiple grip chin bar.
- Step-By-Step Exercise Chart with easy to follow user instructions for 18 common exercises.