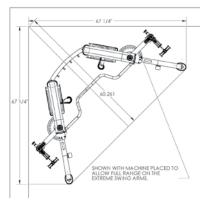

Position pulleys as close as 17" and as far apart as 67½"

# VERTICAL ADJUSTMENT

Quick adjustment through 58" and 20 vertical positions clearly marked A-T.

#### **HORIZONTAL ADJUSTMENT**

Easily adjust pulley housings through 180° to 14 different horizontal positions clearly marked 1-14 using spring-loaded foot pedal.

US/Metric

D - 39" / 99 cm, W - 71.5" / 182 cm H - 86.8" / 220 cm (83.6" / 213 cm with optional cross bar) Weight - 553 lbs. / 251 kg

Patent pending dual adjustment columns rotate 360°

of rotation and choice of 14 horizontal positions using conveniently located foot pedals to position pulleys as

• Choice of 20 vertical positions through a range of 58".

to allow unrestricted movement in multiple planes.

Patent pending Extreme Swing arm allows 180°

- Multiple grip chin bar.
- Step-By-Step Exercise Chart with easy to follow user instructions for 18 common exercises.

**Corner Dimensions** 