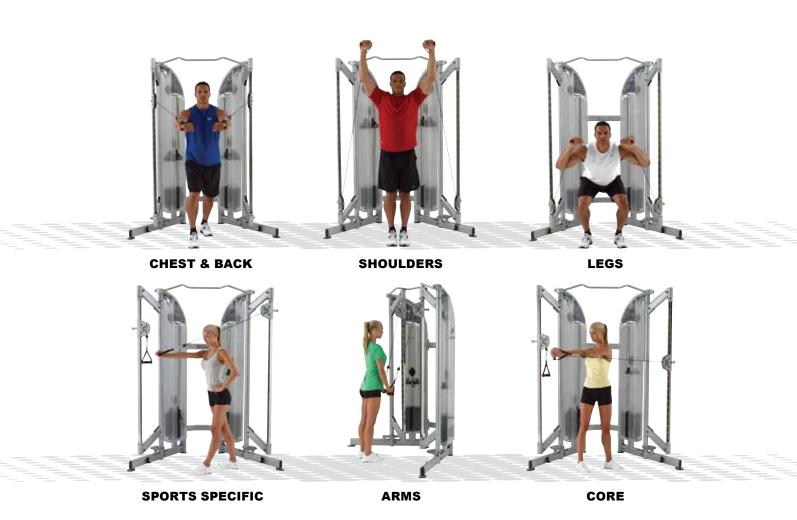

EXPERIENCE TRUE FUNCTIONAL TRAINING WITH DYNAMIC NEW MOVEMENT POSSIBILITIES.

CONVENIENTLY LOCATED COLOR-CODED EXERCISE GUIDE CLEARLY ILLUSTRATES THE STARTING AND ENDING POSITIONS OF 18 PRIMARY EXERCISES DIVIDED INTO 6 CATEGORIES.