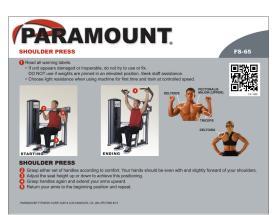

## **SHOULDER PRESS**

- 3 grip positions accommodate a wide range of users and allow exercise variation.
- 5 position seat adjusts to accommodate a wide range of users.
- Large easy to read instruction labels with QR codes linked to instructional online videos.