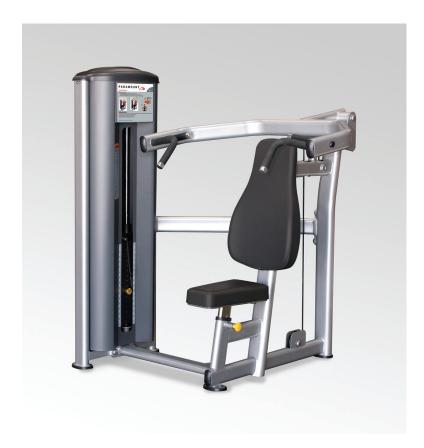

## **SHOULDER PRESS**

- 3 grip positions accommodate a wide range of users and allow exercise variation.
- 5 position seat adjusts to accommodate a wide range of users.
- Large easy to read instruction labels with QR codes linked to instructional online videos.