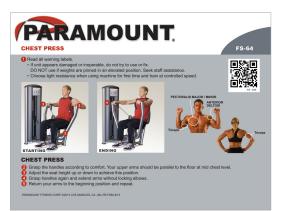

## **CHEST PRESS**

- Dual hand grips accommodate a wide range of users and allow exercise variation.
- 5 position seat adjusts to accommodate a wide range of users.
- Large easy to read instruction labels with QR codes linked to instructional online videos.