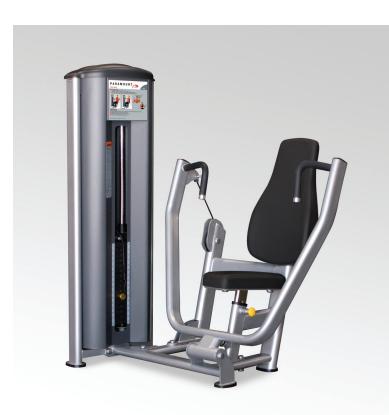

## **FITNESS LINE**

**Dual and Single Stations** 

FS-64

## **CHEST PRESS**

- Dual hand grips accommodate a wide range of users and allow exercise variation.
- 5 position seat adjusts to accommodate a wide range of users.
- Large easy to read instruction labels with QR codes linked to instructional online videos.

Weight Stack Options Machine Weight 170 lbs. (77 kg). 430 lbs. (195 kg)

250 lbs. (113 kg) 510 lbs. (231 kg)

Dimensions W: 55" (140 cm) L: 37" (94 cm) H: 57" (145 cm)