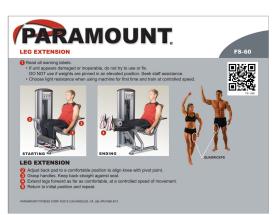

## **FITNESS LINE**

**Dual and Single Stations** 

FS-60

**LEG EXTENSION** 

- 5 position back pad to accommodate a wide range of users.
- Self aligning ankle pad eliminates adjustment while providing proper support throughout the entire range of motion.
- Large easy to read instruction labels with QR codes linked to instructional online videos.