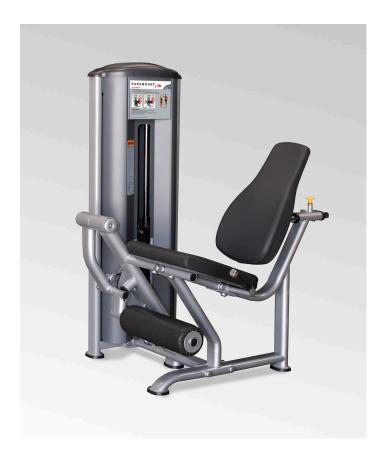

## **FITNESS LINE**

**Dual and Single Stations** 

FS-60

**LEG EXTENSION** 

- 5 position back pad to accommodate a wide range of users.
- Self aligning ankle pad eliminates adjustment while providing proper support throughout the entire range of motion.
- Large easy to read instruction labels with QR codes linked to instructional online videos.