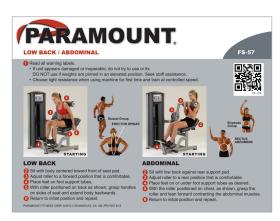

## LOW BACK / ABDOMINAL

- 5 position range of motion adjustment allows users to easily change between Low Back and Abdominal exercises.
- Dual non-slip foot positions accommodate a wide range of users while providing support during exercise.
- Large easy to read instruction labels with QR codes linked to instructional online videos.