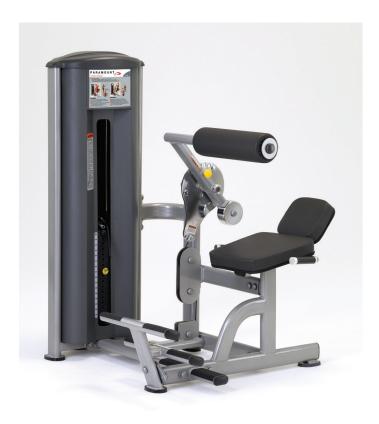

## **FITNESS LINE**

**Dual and Single Stations** 

FS-57

## LOW BACK / ABDOMINAL

- 5 position range of motion adjustment allows users to easily change between Low Back and Abdominal exercises.
- Dual non-slip foot positions accommodate a wide range of users while providing support during exercise.
- Large easy to read instruction labels with QR codes linked to instructional online videos.