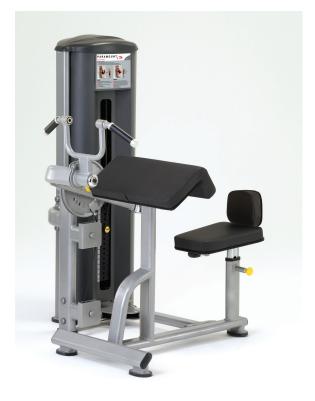

## **FITNESS LINE**

**Dual and Single Stations** 

FS-56

## **BICEPS / TRICEPS**

- 5 position seat with low back support to accommodate users of all sizes.
- 3 starting positions for both curls and extensions allow users to choose the range of motion best suited to their individual needs.
- Unique rotating handles require no adjustments and provide comfort and support throughout the entire range of motion.
- Large easy to read instruction labels with QR codes linked to instructional online videos.

Weight Stack Options Machine Weight 170 lbs. (77 kg). 476 lbs. (216 kg) 250 lbs. (113 kg) 556 lbs. (252 kg)

FRAME PAINT COLOR: SILVER Standard upholstery color Black.

Dimensions
W: 51" (130 cm)
L: 47" (119 cm)
H: 57" (145 cm)