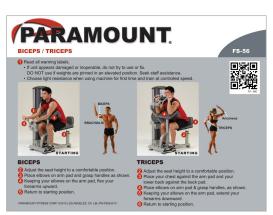

## **BICEPS / TRICEPS**

- 5 position seat with low back support to accommodate users of all sizes.
- 3 starting positions for both curls and extensions allow users to choose the range of motion best suited to their individual needs.
- Unique rotating handles require no adjustments and provide comfort and support throughout the entire range of motion.
- Large easy to read instruction labels with QR codes linked to instructional online videos.