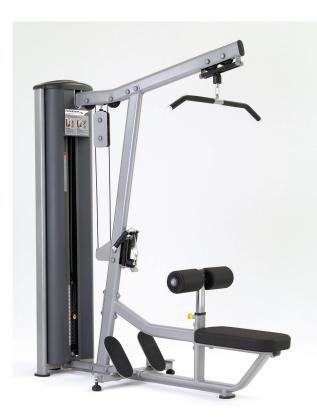

## LAT PULLDOWN / SEATED ROW

- 8 position thigh pad easily adjusts to accommodate a wide range of users.
- Dual foot platforms provide support and encourage proper alignment during Seated Row movement.
- Rubber coated lat bar and row handle for comfort.
- Large easy to read instruction labels with QR codes linked to instructional online videos.

Weight Stack Options Machine Weight 170 lbs. (77 kg). 479 lbs. (217 kg)

RAMOUNT

250 lbs. (113 kg) 559 lbs. (254 kg)

Dimensions W: 48" (122 cm) L: 77" (196 cm) H: 84" (213 cm)

FRAME PAINT COLOR: SILVER Standard upholstery color Black.