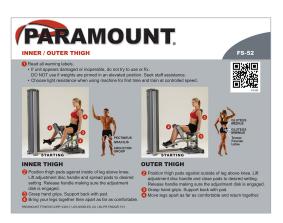

## **INNER / OUTER THIGH**

- Swiveling thigh pads are easily accessible from the seated position and accommodate both Inner and Outer Thigh exercises.
- Contoured back pad, ergonomically positioned handles, and rubber covered foot placement posts provide support and encourage proper alignment during exercise.
- Large easy to read instruction labels with QR codes linked to instructional online videos.