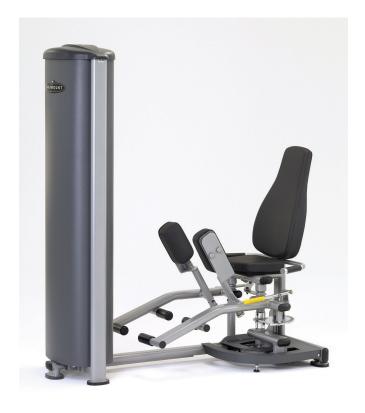

## **INNER / OUTER THIGH**

- Swiveling thigh pads are easily accessible from the seated position and accommodate both Inner and Outer Thigh exercises.
- Contoured back pad, ergonomically positioned handles, and rubber covered foot placement posts provide support and encourage proper alignment during exercise.
- Large easy to read instruction labels with QR codes linked to instructional online videos.

Weight Stack Options Machine Weight 170 lbs. (77 kg). 480 lbs. (218 kg)

FRAME PAINT COLOR: SILVER Standard upholstery color Black.

Dimensions W: 57" (145 cm) L: 61" (155 cm) H: 65" (165 cm)