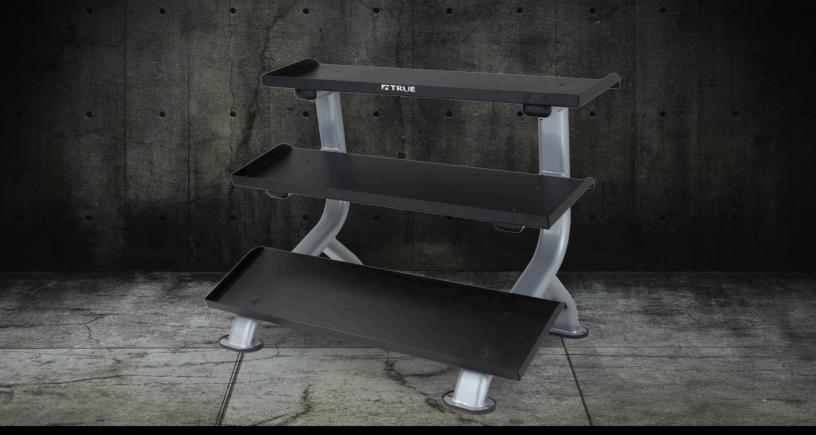

## **DUMBBELL RACK KEY FEATURES:**

Three sided formed trays creates added strength and securely holds any size dumbbell or kettlebell-Bent tube construction enhances the premium aesthetics. Super duty commercial use construction Premium styling and aesthetics