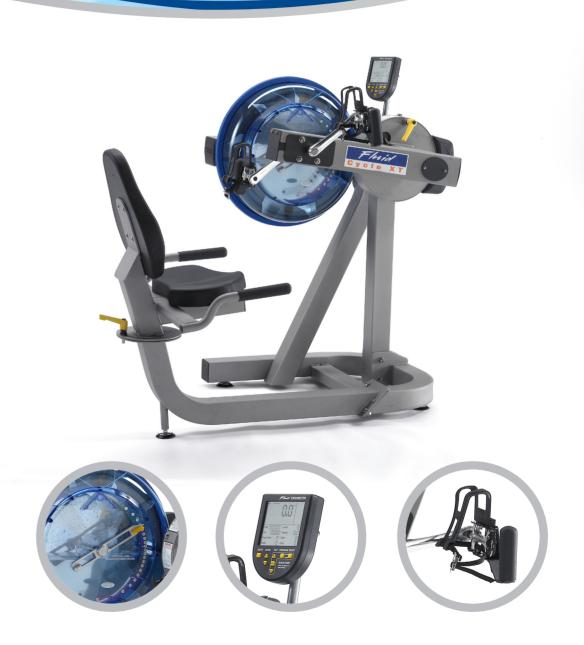

## SUPREMELY VERSATILE- PERFECT FOR EVERY FACILITY

This multi-function Cycle Cross Trainer operates in both forward and reverse directions for maximum muscle engagement and allows for isolation of core muscle groups.

The brief for our design engineers was to research all aspects of biomechanical use. The new, unique and technologically advanced E-720 Fluid Cycle XT is revolutionising the way people exercise all over the World. This First Degree Fluid Cycle is a fabulous exercise machine that effectively engages almost every muscle in the human body. The results speak for themselves.

Total body conditioning can be achieved with the combination recumbent cycle, Seated and Standing Upper Body Ergometer. Instantly adaptable between these three functions. For the professional facility where maximum versatility of equipment is essential. Ideal for group classes and rehabilitation applications.

## **FEATURES AND BENEFITS**

- Dual function, upper & lower body ergometer
- 20 levels of patented Variable Fluid Resistance
- Interactive Performance Monitor (IPM) with USB port: The IPM displays: time; speed; distance; RPM; calories per hour; watts; level, pacer, and has a heart rate receiver built in. The IPM gives you quick start, manual programs, interval training, USB port allows interactive programming.
- Dual use Pedal / Hand Grip (patent applied)
- · Operates in forward & reverse direction
- · Adjusts to suit any height of user
- High visibility yellow adjustment knobs and levers
- Counter-balanced Main Arm rotates through 360 degrees to allow optimum height adjustment and standing and seated operation
- Low seat height 54cm (21") swivels for ease of access
- · Contoured 'soft-touch' seat with lumbar support
- · Built-in Heart Rate reception
- Compact footprint 121 x 95cm (48 x 37")
- Max user weight: 150kg (330lbs)
- Warranty Metal Frame: 10 years, Polycarbonate Tank & Seals: 3 years, Mechanical Components (of a non-wearing nature): 2 years, All Other Components (of a wearing nature): 1 year