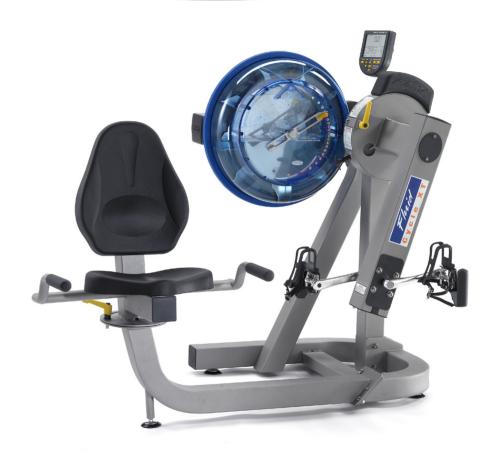

## SUPREMELY VERSATILE- PERFECT FOR EVERY FACILITY

This multi-function Cycle Cross Trainer operates in both forward and reverse directions for maximum muscle engagement and allows for isolation of core muscle groups.

The brief for our design engineers was to research all aspects of biomechanical use. The new, unique and technologically advanced E-720 Fluid Cycle XT is revolutionising the way people exercise all over the World. This First Degree Fluid Cycle is a fabulous exercise machine that effectively engages almost every muscle in the human body. The results speak for themselves.

Total body conditioning can be achieved with the combination recumbent cycle, Seated and Standing Upper Body Ergometer. Instantly adaptable between these three functions. For the professional facility where maximum versatility of equipment is essential. Ideal for group classes and rehabilitation applications.

## **FEATURES AND BENEFITS**

- Dual function, upper & lower body ergometer
- 20 levels of patented Variable Fluid Resistance
- Interactive Performance Monitor (IPM) with USB port: The IPM displays: time; speed; distance; RPM; calories per hour; watts; level, pacer, and has a heart rate receiver built in. The IPM gives you quick start, manual programs, interval training, USB port allows interactive programming.
- Dual use Pedal / Hand Grip (patent applied)
- · Operates in forward & reverse direction
- · Adjusts to suit any height of user
- High visibility yellow adjustment knobs and levers
- Counter-balanced Main Arm rotates through 360 degrees to allow optimum height adjustment and standing and seated operation
- Low seat height 54cm (21") swivels for ease of access
- · Contoured 'soft-touch' seat with lumbar support
- · Built-in Heart Rate reception
- Compact footprint 121 x 95cm (48 x 37")
- Max user weight: 150kg (330lbs)
- Warranty Metal Frame: 10 years, Polycarbonate Tank & Seals: 3 years, Mechanical Components (of a non-wearing nature): 2 years, All Other Components (of a wearing nature): 1 year