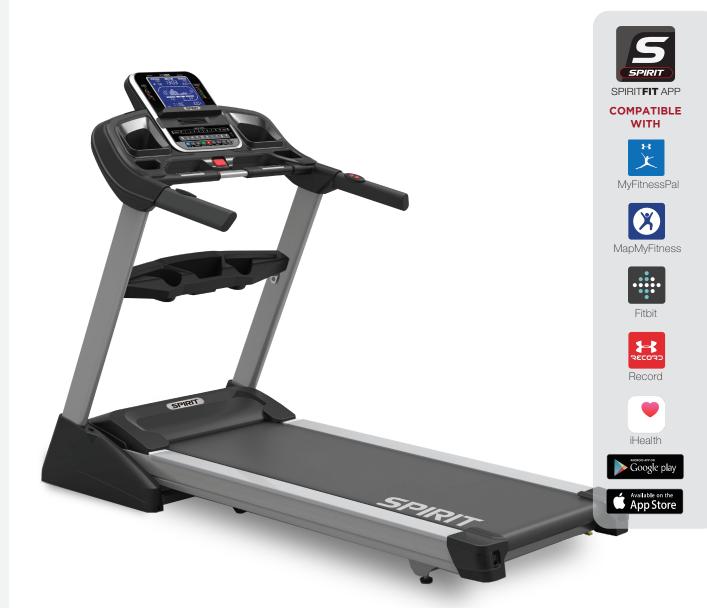

The XT485 is our premium treadmill in a fold-up frame design. This workhorse has a  $22" \times 60"$  workout area and a 4.0HP motor. Our exclusive Fusion program integrates cardio and strength to help you achieve your fitness goals. These features, along with a large 9" blue backlit LCD and message center, help keep you motivated day after day.

## **FEATURES**

- Oversized 9" bright blue backlit LCD screen with separate Muscle Activation Profile and HR % Profile LED displays
- Quick Speed and Incline keys to save time and make workouts more efficient
- Remote Handlebar Toggles for both speed and incline allow for secure workout changes without taking your hands off the side handlebars
- Contact and wireless heart rate monitoring options make your workouts more effective (chest strap transmitter included)
- Spacious 22" x 60" workout area with powerful 4.0HP motor
- Adjustable cooling fan and dual speakers with audio jack for comfort and entertainment
- Bluetooth compatible with SPIRIT FIT App to monitor and record your workout data