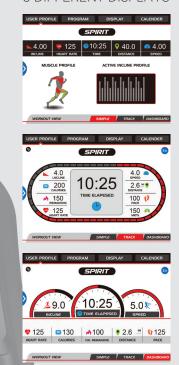

A quick press of a button and you are off on a walk, a run, or one of the many specialized workouts. Our large, easy-to-read console gives you constant feedback on all areas of your workout.

- SYNC YOUR WORKOUTS
- MULTIPLE USER PROFILES
- PROGRAM SELECTION
- TRACK YOUR WORKOUTS
- 3 DIFFERENT DISPLAYS