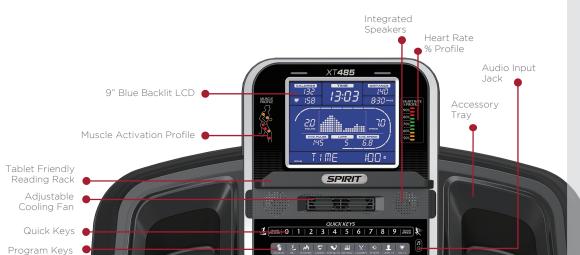

## CONSOLE FEATURES

As with any product, a major importance is the user interface. We focused on making everything easily accessible and comfortable: dual storage trays, handlebar mounted speed and incline toggles, ergonomically friendly pulse grips, adjustable cooling fan, and integrated speakers with audio jack to keep you encouraged to workout longer.

## **EQUIPMENT SPECIFICATIONS**

| Console           | 9" Blue Backlit LCD, Heart Rate % Profile, Muscle Activation Profile, Tablet Friendly Reading Rack,<br>Adjustable Fan, Speakers w/3.5mm Audio Jack, Bluetooth SPIRIT FIT App |
|-------------------|------------------------------------------------------------------------------------------------------------------------------------------------------------------------------|
| Programs          | Manual, Hill, Fat Burn, Cardio, Strength, Interval, Calories, Fusion, User 1-2, HR 1-2                                                                                       |
| Heart Rate        | Contact & Telemetric, Heart Rate Transmitter Strap Included                                                                                                                  |
| Speed/Incline     | 0.5 - 12 mph / 15 Levels                                                                                                                                                     |
| Handlebar Toggles | Yes, Speed & Incline                                                                                                                                                         |
| Drive Motor       | 4.0 HP                                                                                                                                                                       |
| Deck              |                                                                                                                                                                              |
| Belt              | 22" x 60"                                                                                                                                                                    |
| Rollers           | 2.5"                                                                                                                                                                         |
| Frame             | Folding, Heavy-Gauge High Strength w/ Durable Powder Coat Paint                                                                                                              |
| Dimensions        | 82" x 35" x 57"                                                                                                                                                              |
| Product Weight    | 269 lbs.                                                                                                                                                                     |
| Max User Weight   | 425 lbs.                                                                                                                                                                     |
|                   |                                                                                                                                                                              |