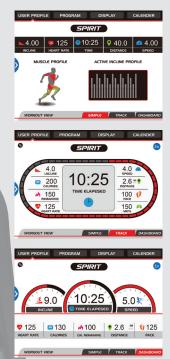

A quick press of a button and you are off on a walk, a run, or one of the many specialized workouts. Our large, easy-to-read console gives you constant feedback on all areas of your workout.

- SYNC YOUR WORKOUTS
- MULTIPLE USER PROFILES
- PROGRAM SELECTION
- TRACK YOUR WORKOUTS
- 3 DIFFERENT DISPLAYS