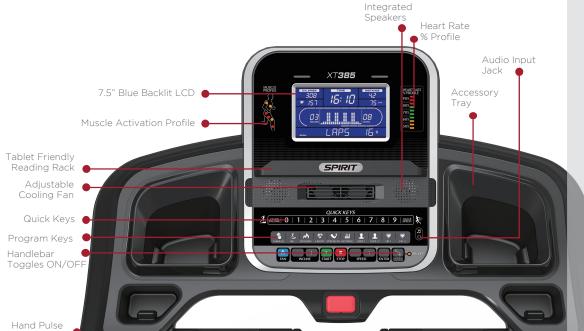

## CONSOLE FEATURES

As with any product, a major importance is the user interface. We focused on making everything easily accessible and comfortable: dual storage trays, handlebar mounted speed and incline toggles, ergonomically friendly pulse grips, adjustable cooling fan, and integrated speakers with audio jack to keep you encouraged to workout longer.

A quick press of a button and you are off on a walk, a run, or one of the many specialized workouts. Our large, easy-to-read console gives you constant feedback on all areas of your workout.

- SYNC YOUR WORKOUTS
- MULTIPLE USER PROFILES
- PROGRAM SELECTION
- TRACK YOUR WORKOUTS
- 3 DIFFERENT DISPLAYS