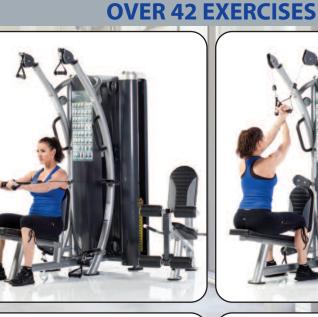

## HTX-2000 DUAL-STACK FUNCTIONAL TRAINER

The TuffStuff HTX-2000 is the ideal choice for those facilities searching for a compact, easy-to-use, strength training platform for their clients and guests. European inspired styling combined with a space saving, forward facing design featuring six individual pulleys that swivel 360°, provides virtually unlimited functional and traditional strength training options. Plus the exclusive leg extension/curl station offers exercises not commonly found with other functional trainers.