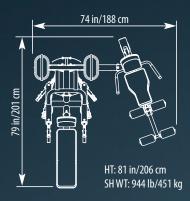

#### SPECIFICATIONS

- Solid and stable 3" round 11-gauge tubular steel with a combination of 2x3" oval tubing and 2" round tubing.
- Powder coat finish Platinum Sparkle and Cathedral Gray.
- 1/8" USA-Made/Certified EXERFLEX PRO® high peformance fitness cable.
- Durable high density pads upholstered in premium grade naugahyde.
- User friendly "free-flow" handle design.
- Full length protective steel weight shields.
- Includes exercise placard and DVD showing the recommended basic exercises.

in in he

• (2) 200 lbs. solid steel weight stacks with high visibility weight labels.