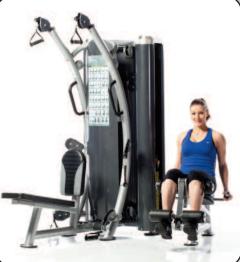

## HTX-2000 DUAL-STACK FUNCTIONAL TRAINER

The TuffStuff HTX-2000 is the ideal choice for those facilities searching for a compact, easy-to-use, strength training platform for their clients and guests. European inspired styling combined with a space saving, forward facing design featuring six individual pulleys that swivel 360°, provides virtually unlimited functional and traditional strength training options. Plus the exclusive leg extension/curl station offers exercises not commonly found with other functional trainers.

#### SPECIFICATIONS

- Solid and stable 3" round 11-gauge tubular steel with a combination of 2x3" oval tubing and 2" round tubing.
- Powder coat finish Platinum Sparkle and Cathedral Gray.
- 1/8" USA-Made/Certified EXERFLEX PRO® high peformance fitness cable.
- Durable high density pads upholstered in premium grade naugahyde.
- User friendly "free-flow" handle design.
- Full length protective steel weight shields.
- Includes exercise placard and DVD showing the recommended basic exercises.