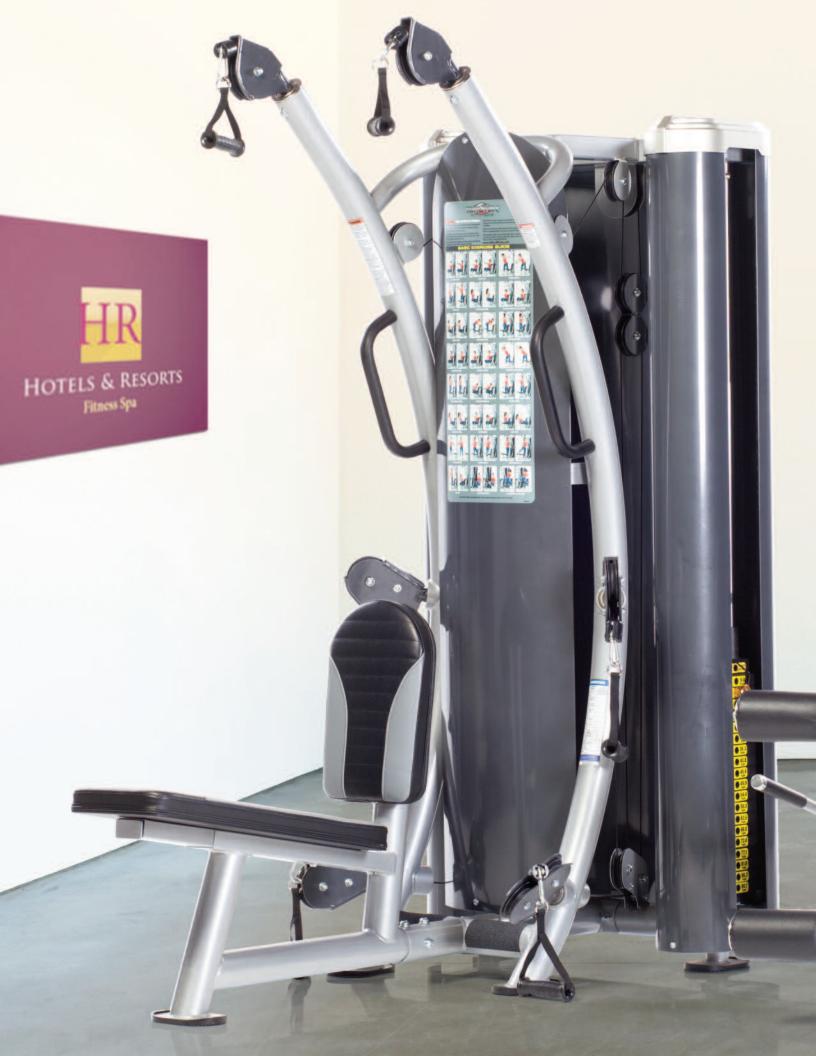

## HTX-2000 DUAL-STACK FUNCTIONAL TRAINER

The TuffStuff HTX-2000 is the ideal choice for those facilities searching for a compact, easy-to-use, strength training platform for their clients and guests. European inspired styling combined with a space saving, forward facing design featuring six individual pulleys that swivel 360°, provides virtually unlimited functional and traditional strength training options. Plus the exclusive leg extension/curl station offers exercises not commonly found with other functional trainers.

#### SPECIFICATIONS

- Solid and stable 3" round 11-gauge tubular steel with a combination of 2x3" oval tubing and 2" round tubing.
- Powder coat finish Platinum Sparkle and Cathedral Gray.
- 1/8" USA-Made/Certified EXERFLEX PRO® high peformance fitness cable.
- Durable high density pads upholstered in premium grade naugahyde.
- User friendly "free-flow" handle design.
- Full length protective steel weight shields.
- Includes exercise placard and DVD showing the recommended basic exercises.