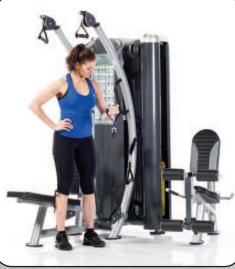

## HTX-2000 DUAL-STACK FUNCTIONAL TRAINER

The TuffStuff HTX-2000 is the ideal choice for those facilities searching for a compact, easy-to-use, strength training platform for their clients and guests. European inspired styling combined with a space saving, forward facing design featuring six individual pulleys that swivel 360°, provides virtually unlimited functional and traditional strength training options. Plus the exclusive leg extension/curl station offers exercises not commonly found with other functional trainers.